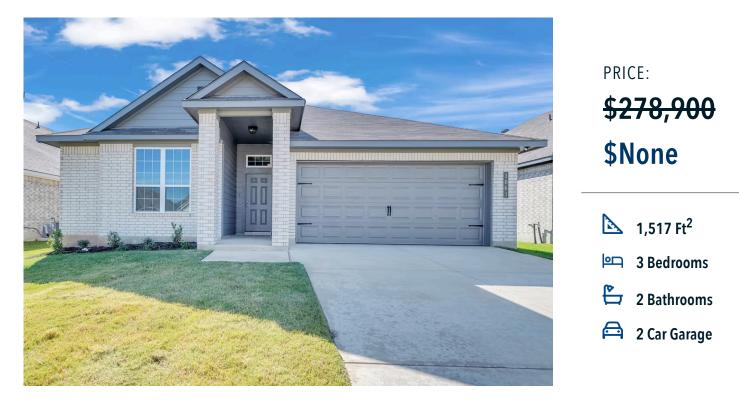

## 1061 Shelby Drive BELTON, TX 76513

The Ridge at Belle Meadows Community

Some images shown may be from a previously built Stylecraft home of similar design. Actual options, colors, and selections may vary. Contact us for details!

A popular choice among families seeking large gathering spaces and ample storage, the 1514 offers luxury living with 3 bedrooms and 2 baths. This beautiful home features large secondary bedrooms with walk-in closets. Open living, dining and kitchen provides abundant space, without all of the cost. Picture yourself washing your dishes as you look out your window as your children play after dinner. The primary bedroom suite is fit for a king-sized bed, and features a large walk-in closet. Secondary bedrooms gleam with natural light and tall ceilings.