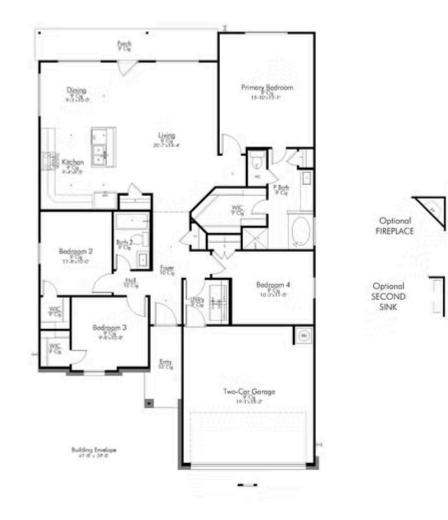

This four-bedroom, two bath home is a great option for those looking for more bedrooms without a second story! You won't believe your eyes as you walk into the great space that is the open concept living room, dining room, and kitchen. With all of its wonderful features, to include walk-in closets, granite countertops,