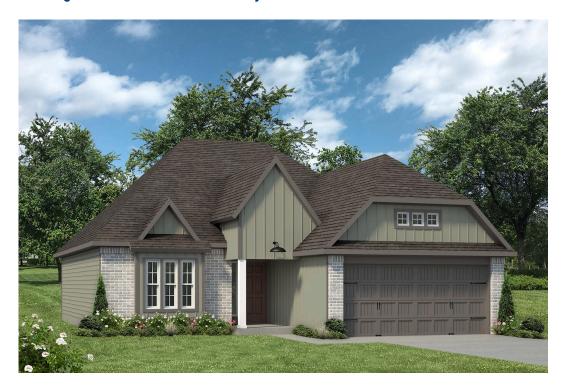

## The 1613

The Ridge at Belle Meadows Community

PRICE FROM:

\$272,900

1,620 - 1668

Ft<sup>2</sup>

**□** 3 Bedrooms

2 Bathrooms

2 Car Garage

Some images shown may be from a previously built Stylecraft home of similar design. Actual options, colors, and selections may vary. Contact us for details!

Our most popular floor plan! This charming 3 bedroom, 2 bath home is known for its intelligent use of space and now features an even more open living area. The large kitchen granite-topped island opens up to your living room to provide a cozy flow throughout the home. Your dining room features the most charming front window you'll ever see, which is accented by your gorgeous front elevation. Featuring large walk-in closets, luxury flooring, and volume ceilings – the 1613 certainly delivers when it comes to affordable luxury.