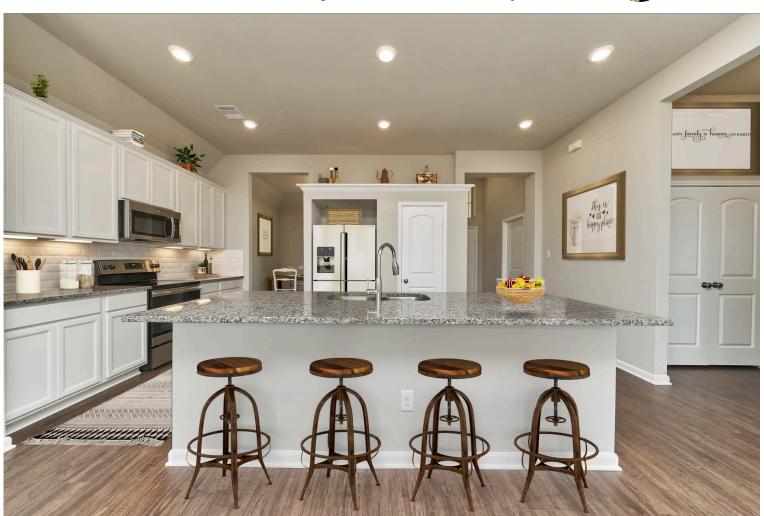

2 Car Garage

Some images shown may be from a previously built Stylecraft home of similar design. Actual options, colors, and selections may vary. Contact us for details!

Our most popular floor plan! This charming 3 bedroom, 2 bath home is known for its intelligent use of space and now features an even more open living area. The large kitchen granite-topped island opens up to your living room to provide a cozy flow throughout the home. Your dining room features the most charming front window you'll ever see, which is accented by your gorgeous front elevation. Featuring large walk-in closets, luxury flooring, and volume ceilings – the 1613 certainly delivers when it comes to affordable luxury.