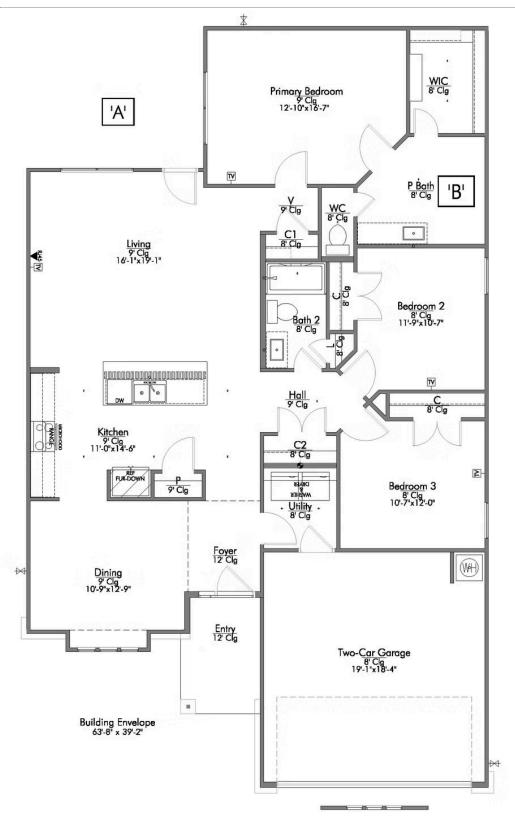

2 Car Garage

Some images shown may be from a previously built Stylecraft home of similar design. Actual options, colors, and selections may vary. Contact us for details!

Our most popular floor plan! This charming 3 bedroom, 2 bath home is known for its intelligent use of space and now features an even more open living area. The large kitchen granite-topped island opens up to your living room to provide a cozy flow throughout the home. Your dining room features the most charming front window you'll ever see, which is accented by your gorgeous front elevation. Featuring large walk-in closets, luxury flooring, and volume ceilings – the 1613 certainly delivers when it comes to affordable luxury.

## The 1613 The Ridge at Belle Meadows Community