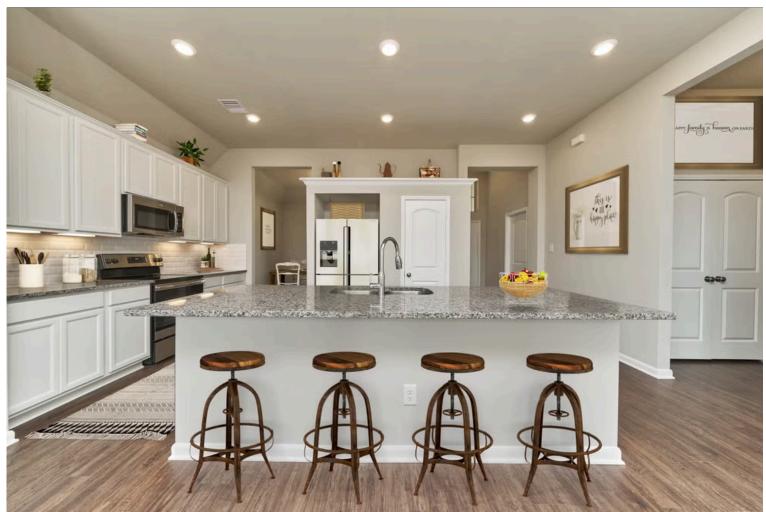

2 Car Garage

Some images shown may be from a previously built Stylecraft home of similar design. Actual options, colors, and selections may vary. Contact us for details!

This charming 3 bedroom, 2 bath home is known for its intelligent use of space and now features an even more open living area. The large kitchen granite-topped island opens up to your living room to provide a cozy flow throughout the home. Your dining room features the most charming front window you'll ever see, which is accented by a gorgeous front elevation. Featuring large walk-in closets, luxury flooring, and volume ceilings – the 1613 certainly delivers when it comes to affordable luxury.

Additional options included: Three-sides brick home, stainless steel appliances, a decorative tile backsplash, two exterior coach lights, pendant lighting in the kitchen, and a dual primary bathroom vanity