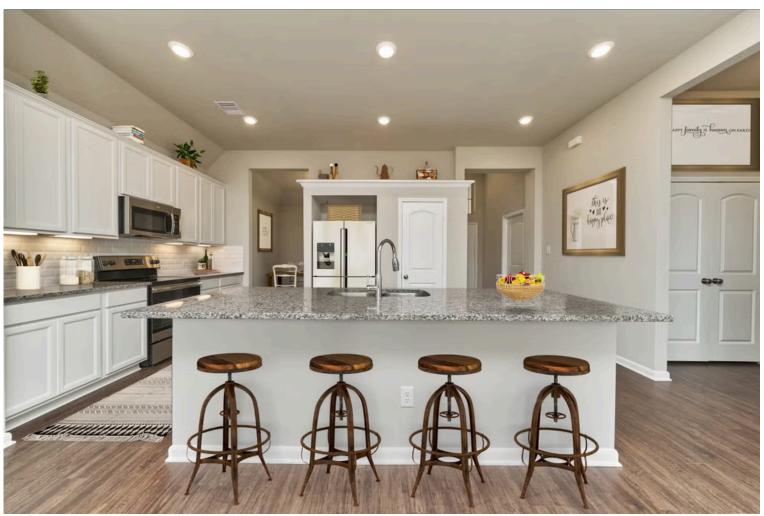

Some images shown may be from a previously built Stylecraft home of similar design. Actual options, colors, and selections may vary. Contact us for details!

Our most popular floor plan! This charming 3 bedroom, 2 bath home is known for its intelligent use of space and now features an even more open living area. The large kitchen granite-topped island opens up to your living room to provide a cozy flow throughout the home. Your dining room features the most charming front window you'll ever see, which is accented by your gorgeous front elevation. Featuring large walk-in closets, luxury flooring, and volume ceilings – the 1613 certainly delivers when it comes to affordable luxury.

Additional Options Included: Stainless Steel Appliances, Two Exterior Coach Lights, Kitchen is Prewired for Pendant Lighting, and a Dual Primary Bathroom Vanity