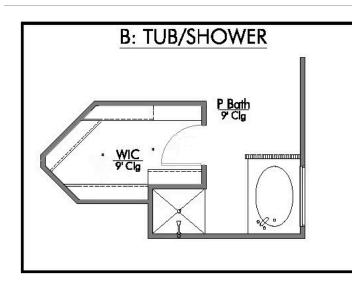

This four-bedroom, two bath home is a great option for those looking for more bedrooms without a second story! You won't believe your eyes as you walk into the great space that is the open concept living room, dining room, and kitchen. With all of its wonderful features, to include walk-in closets, granite countertops, and corner kitchen with island, you are sure to love this home!