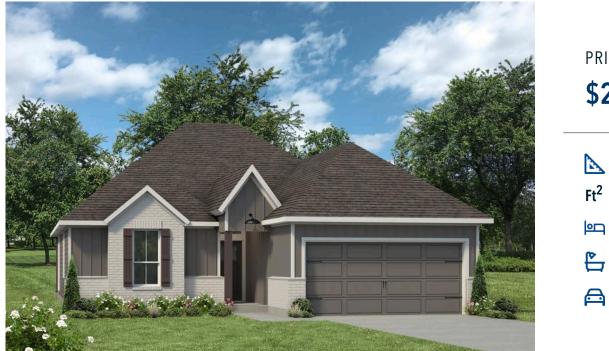

## The 1651 The Ridge at Belle Meadows Community

PRICE FROM: \$274,900 1.662 - 1714 4 Bedrooms 2 Bathrooms 2 Car Garage

Some images shown may be from a previously built Stylecraft home of similar design. Actual options, colors, and selections may vary. Contact us for details!

This four-bedroom, two bath home is a great option for those looking for more bedrooms without a second story! You won't believe your eyes as you walk into the great space that is the open concept living room, dining room, and kitchen. With all of its wonderful features, to include walk-in closets, granite countertops, and corner kitchen with island, you are sure to love this home!