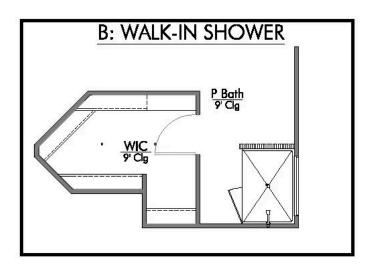

This four-bedroom, two bath home is a great option for those looking for more bedrooms without a second story! You won't believe your eyes as you walk into the great space that is the open concept living room, dining room, and kitchen. With all of its wonderful features, to include walk-in closets, granite countertops, and corner kitchen with island, you are sure to love this home!