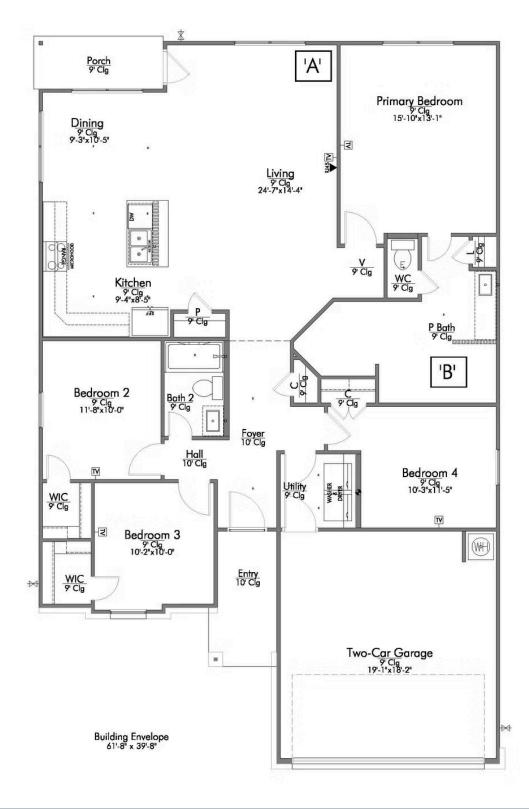

This four-bedroom, two bath home is a great option for those looking for more bedrooms without a second story! You won't believe your eyes as you walk into the great space that is the open concept living room, dining room, and kitchen. With all of its wonderful features, to include walk-in closets, granite countertops, and corner kitchen with island, you are sure to love this home!