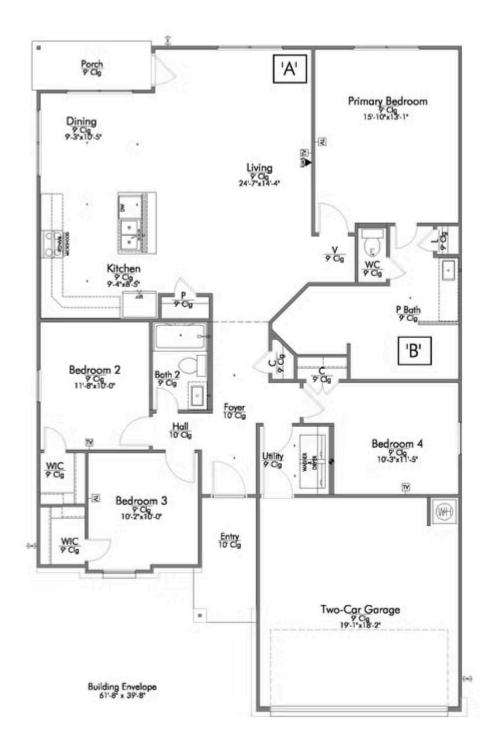

## 1065 Shelby Drive BELTON, TX 76513

The Ridge at Belle Meadows Community

PRICE:

<del>\$284,900</del>

\$None

1,705 Ft<sup>2</sup>

4 Bedrooms

2 Bathrooms

2 Car Garage

Some images shown may be from a previously built Stylecraft home of similar design. Actual options, colors, and selections may vary. Contact us for details!

This four-bedroom, two bath home is a great option for those looking for more bedrooms without a second story! You won't believe your eyes as you walk into the great space that is the open concept living room, dining room, and kitchen. With all of its wonderful features, to include walk-in closets, granite countertops, and corner kitchen with island, you are sure to love this home!

Additional options included: Three sided-brick