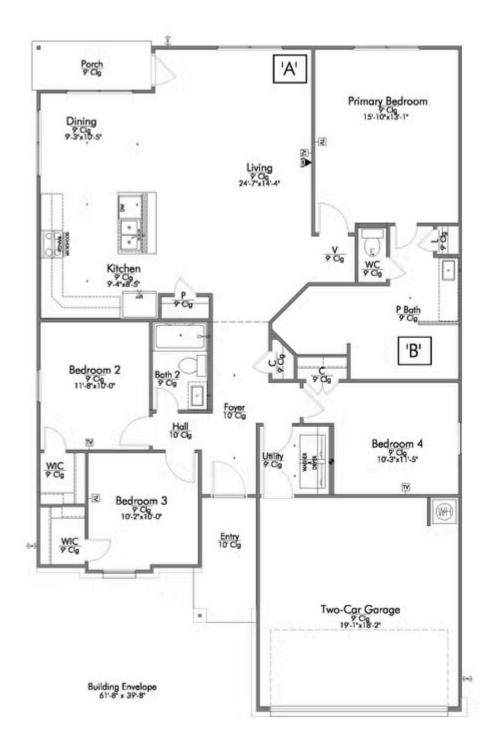

## 1206 Dowdy Drive BELTON, TX 76513

The Ridge at Belle Meadows Community

PRICE:

\$275,900

1,705 Ft<sup>2</sup>

4 Bedrooms

2 Bathrooms

🔁 2 Car Garage

Some images shown may be from a previously built Stylecraft home of similar design. Actual options, colors, and selections may vary. Contact us for details!

This four-bedroom, two bath home is a great option for those looking for more bedrooms without a second story! You won't believe your eyes as you walk into the great space that is the open concept living room, dining room, and kitchen. With all of its wonderful features, to include walk-in closets, granite countertops, and corner kitchen with island, you are sure to love this home!

Additional Options Included: Stainless Steel Appliances, Two Exterior Coach Lights, Pendant Lighting in the Kitchen, and a Dual Primary Bathroom Vanity