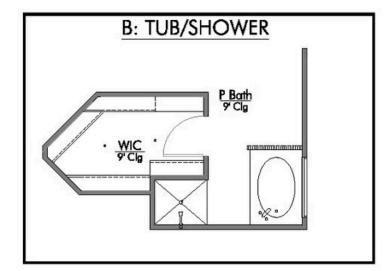

Additional Options Included: Stainless Steel Appliances, Two Exterior Coach Lights, Pendant Lighting in the Kitchen, and a Dual Primary Bathroom Sink