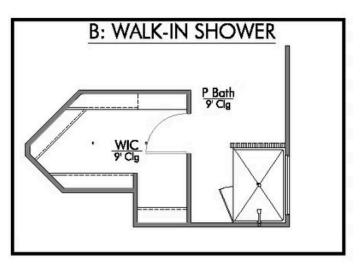

Additional Options Included: Stainless Steel Appliances, Two Exterior Coach Lights, Pendant Lighting in the Kitchen, and a Dual Primary Bathroom Sink