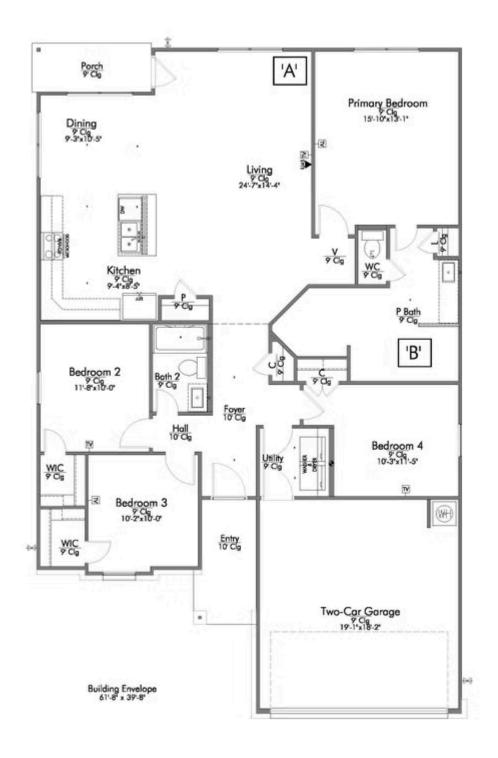

This four-bedroom, two bath home is a great option for those looking for more bedrooms without a second story! You won't believe your eyes as you walk into the great space that is the open concept living room, dining room, and kitchen. With all of its wonderful features, to include walk-in closets, granite countertops, and corner kitchen with island, you are sure to love this home!

Additional Options Included: Stainless Steel Appliances, Two Exterior Coach Lights, Pendant Lighting in the Kitchen, and a Dual Primary Bathroom Sink