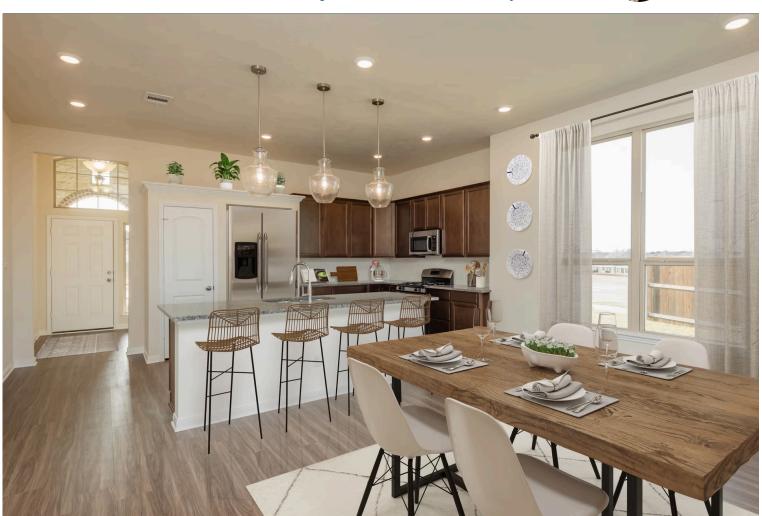

2 - 3 Car

Garage

Some images shown may be from a previously built Stylecraft home of similar design. Actual options, colors, and selections may vary. Contact us for details!

If charm and elegance are what you're looking for – Welcome home! A favorite of many, the 1818 has several features that make it stand out from the rest. From the moment your eyes catch the stunning exterior, you're captivated. Interior features include dual living areas to use as you choose, a large kitchen with granite-topped island that is open through the dining and living room, stunning windows flowing with natural light, an optional study alcove, and a spacious primary suite. Stylecraft's selections round out everything that make this floor plan so special.