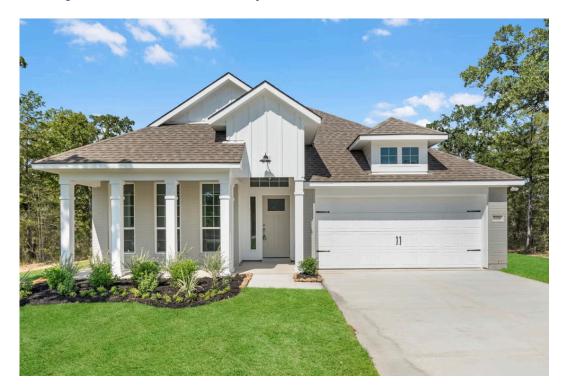

2 - 3 Car

Garage

Some images shown may be from a previously built Stylecraft home of similar design. Actual options, colors, and selections may vary. Contact us for details!

If charm and elegance are what you're looking for – Welcome home! A favorite of many, the 1818 has several features that make it stand out from the rest. From the moment your eyes catch the stunning exterior, you're captivated. Interior features include dual living areas to use as you choose, a large kitchen with granite-topped island that is open through the dining and living room, stunning windows flowing with natural light, an optional study alcove, and a spacious primary suite. Stylecraft's selections round out everything that make this floor plan so special.