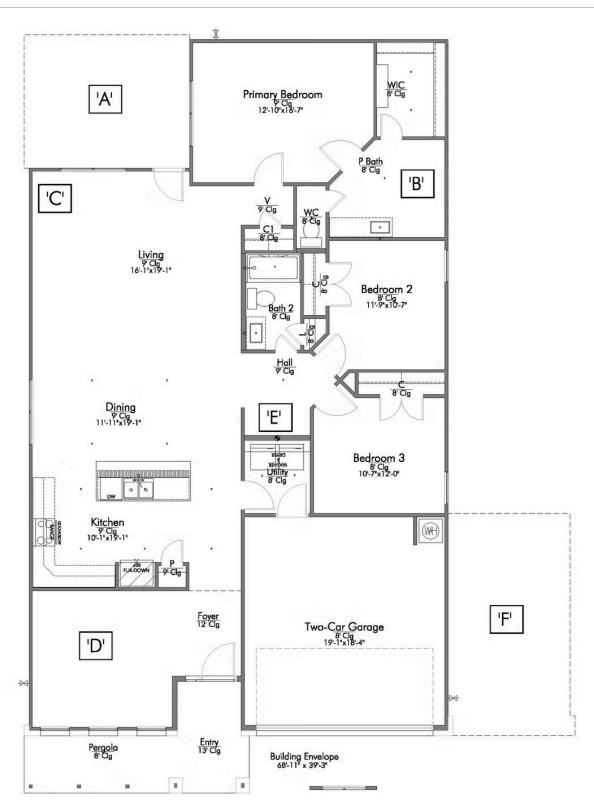

2 - 3 Car

Garage

Some images shown may be from a previously built Stylecraft home of similar design. Actual options, colors, and selections may vary. Contact us for details!

If charm and elegance are what you're looking for – Welcome home! A favorite of many, the 1818 has several features that make it stand out from the rest. From the moment your eyes catch the stunning exterior, you're captivated. Interior features include dual living areas to use as you choose, a large kitchen with granite-topped island that is open through the dining and living room, stunning windows flowing with natural light, an optional study alcove, and a spacious primary suite. Stylecraft's selections round out everything that make this floor plan so special.