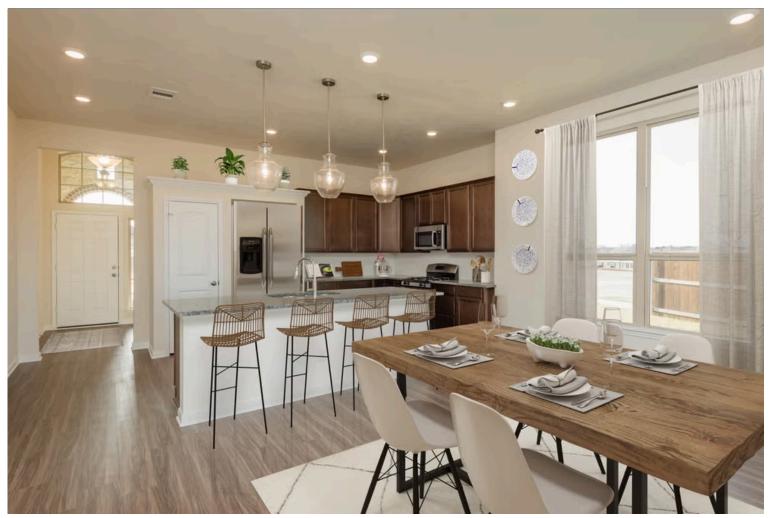

Contact us for details!

If charm and elegance are what you're looking for – Welcome home! A favorite of many, the 1818 has several features that make it stand out from the rest. From the moment your eyes catch the stunning exterior, you're captivated. Interior features include dual living areas to use as you choose, a large kitchen with granite-topped island that is open through the dining and living room, stunning windows flowing with natural light, an optional study alcove, and a spacious primary suite. Stylecraft's selections round out everything that make this floor plan so special.