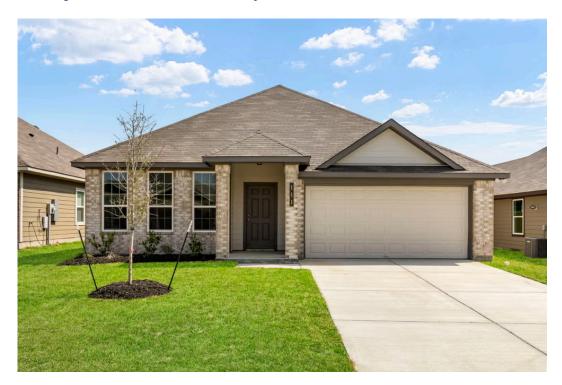

## 1245 Dowdy Drive BELTON, TX 76513

The Ridge at Belle Meadows Community

1,884 Ft<sup>2</sup>

3 Bedrooms

2 Bathrooms

2 Car Garage

Some images shown may be from a previously built Stylecraft home of similar design. Actual options, colors, and selections may vary. Contact us for details!

If charm and elegance are what you're looking for – Welcome home! A favorite of many, the 1818 has several features that make it stand out from the rest. From the moment your eyes catch the stunning exterior, you're captivated. Interior features include dual living areas to use as you choose, a large kitchen with granite-topped island that is open through the dining and living room, stunning windows flowing with natural light, an optional study alcove, and a spacious primary suite. Stylecraft's selections round out everything that make this floor plan so special.