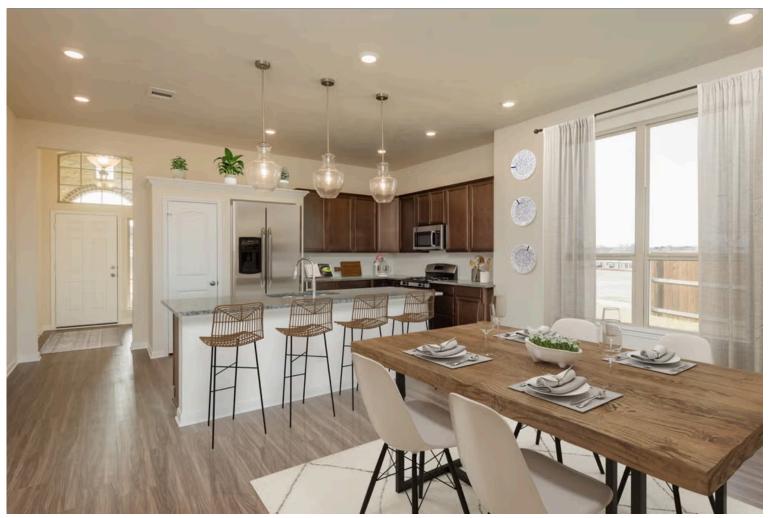

If charm and elegance are what you're looking for – Welcome home! A favorite of many, the 1818 has several features that make it stand out from the rest. From the moment your eyes catch the stunning exterior, you're captivated. Interior features include dual living areas to use as you choose, a large kitchen with granite-topped island that is open through the dining and living room, stunning windows flowing with natural light, an optional study alcove, and a spacious primary suite. Stylecraft's selections round out everything that make this floor plan so special.

Additional Options Included: A Converted Life Space to a Study, Stainless Steel Appliances, Two Exterior Coach Lights, Kitchen is Prewired for Pendant Lighting, and a Dual Primary Bathroom Vanity