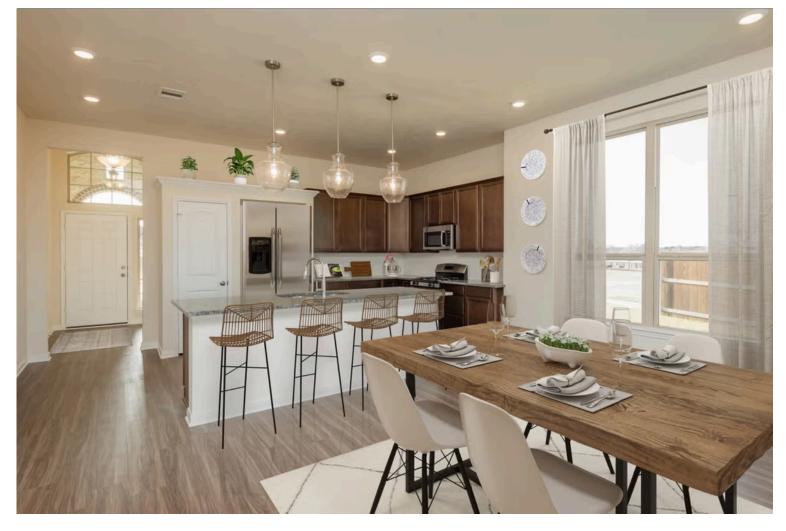

#### Some images shown may be from a previously built Stylecraft home of similar design. Actual options, colors, and selections may vary. Contact us for details!

If charm and elegance are what you're looking for - Welcome home! A favorite of many, the 1818 has several features that make it stand out from the rest. From the moment your eyes catch the stunning exterior, you're captivated. Interior features include dual living areas to use as you choose, a large kitchen with granite-topped island that is open through the dining and living room, stunning windows flowing with natural light, an optional study alcove, and a spacious primary suite. Stylecraft's selections round out everything that make this floor plan so special.

Additional options included: stainless steel appliances, additional LED recessed lighting, pendant lighting, decorative tile backsplash, formal study, and integral blinds in rear entry door

BELTON, TX 76513