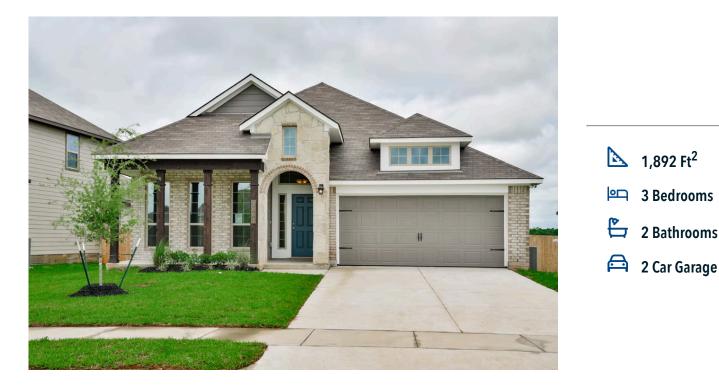

# 1008 Shelby Drive BELTON, TX 76513

The Ridge at Belle Meadows Community

#### Some images shown may be from a previously built Stylecraft home of similar design. Actual options, colors, and selections may vary. Contact us for details!

If charm and elegance are what you're looking for - Welcome home! A favorite of many, the 1818 has several features that make it stand out from the rest. From the moment your eyes catch the stunning exterior, you're captivated. Interior features include dual living areas to use as you choose, a large kitchen with granite-topped island that is open through the dining and living room, stunning windows flowing with natural light, an optional study alcove, and a spacious primary suite. Stylecraft's selections round out everything that make this floor plan so special.