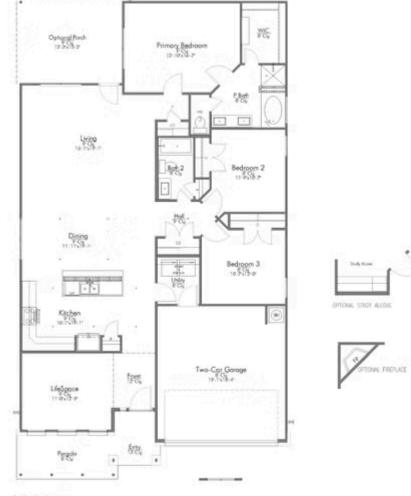

#### Some images shown may be from a previously built Stylecraft home of similar design. Actual options, colors, and selections may vary. Contact us for details!

If charm and elegance are what you're looking for - Welcome home! A favorite of many, the 1818 has several features that make it stand out from the rest. From the moment your eyes catch the stunning exterior, you're captivated. Interior features include dual living areas to use as you choose, a large kitchen with granite-topped island that is open through the dining and living room, stunning windows flowing with natural light, an optional study alcove, and a spacious primary suite. Stylecraft's selections round out everything that make this floor plan so special.

Additional options included: stainless steel appliances, additional LED recessed lighting, pendant lighting, decorative tile backsplash, formal study, and integral blinds in rear entry door

BELTON, TX 76513