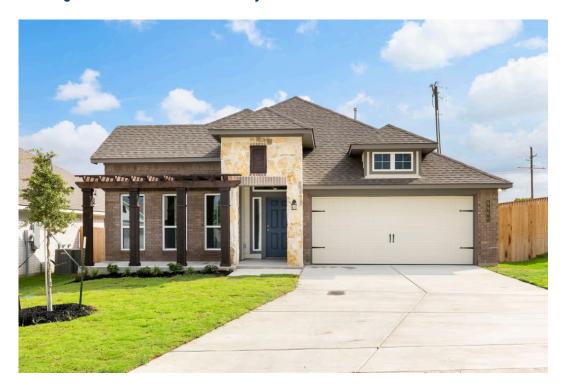

## 1036 Shelby Drive BELTON, TX 76513

The Ridge at Belle Meadows Community

1,892 Ft<sup>2</sup>

□□ 3 Bedrooms

2 Bathrooms

2 Car Garage

# Some images shown may be from a previously built Stylecraft home of similar design. Actual options, colors, and selections may vary. Contact us for details!

If charm and elegance are what you're looking for – Welcome home! A favorite of many, the 1818 has several features that make it stand out from the rest. From the moment your eyes catch the stunning exterior, you're captivated. Interior features include dual living areas to use as you choose, a large kitchen with granite-topped island that is open through the dining and living room, stunning windows flowing with natural light, an optional study alcove, and a spacious primary suite. Stylecraft's selections round out everything that make this floor plan so special.