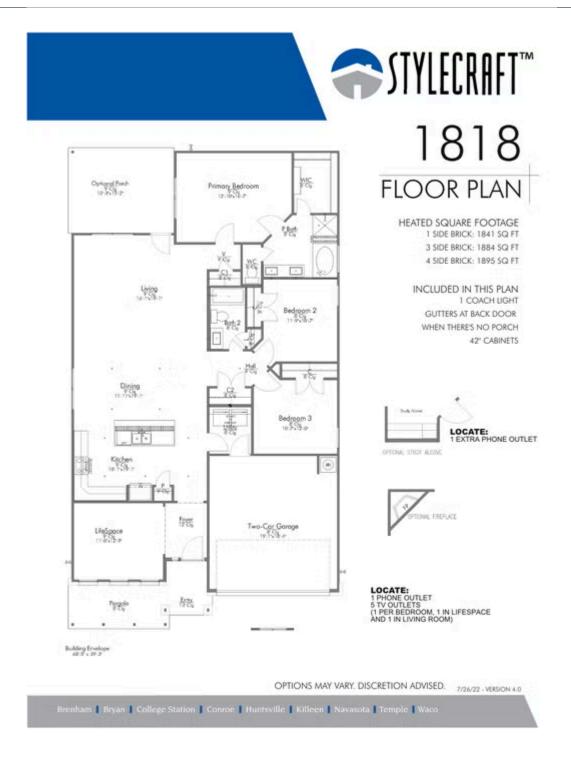

# Some images shown may be from a previously built Stylecraft home of similar design. Actual options, colors, and selections may vary. Contact us for details!

If charm and elegance are what you're looking for – Welcome home! A favorite of many, the 1818 has several features that make it stand out from the rest. From the moment your eyes catch the stunning exterior, you're captivated. Interior features include dual living areas to use as you choose, a large kitchen with granite-topped island that is open through the dining and living room, stunning windows flowing with natural light, an optional study alcove, and a spacious primary suite. Stylecraft's selections round out everything that make this floor plan so special.