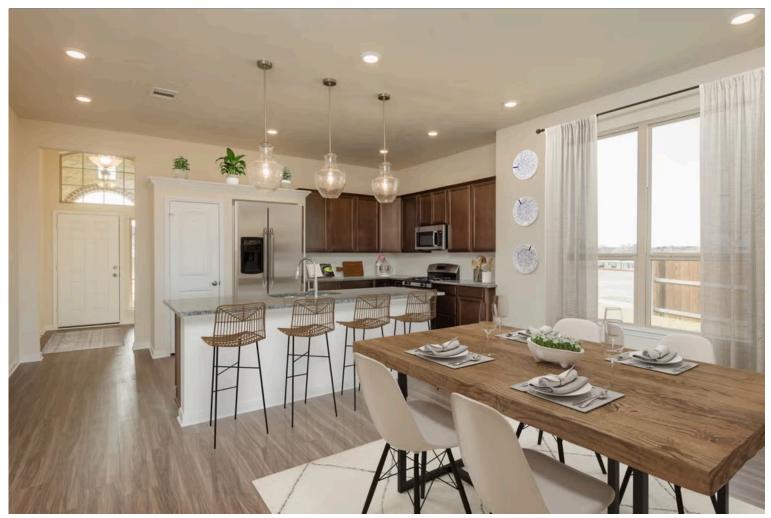

# Some images shown may be from a previously built Stylecraft home of similar design. Actual options, colors, and selections may vary. Contact us for details!

If charm and elegance are what you're looking for – Welcome home! A favorite of many, the 1818 has several features that make it stand out from the rest. From the moment your eyes catch the stunning exterior, you're captivated. Interior features include dual living areas to use as you choose, a large kitchen with granite-topped island that is open through the dining and living room, stunning windows flowing with natural light, an optional study alcove, and a spacious primary suite. Stylecraft's selections round out everything that make this floor plan so special.