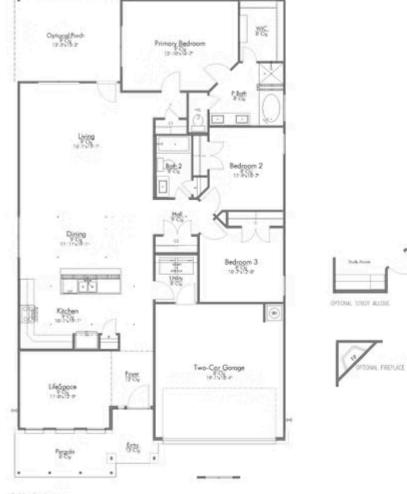

#### Some images shown may be from a previously built Stylecraft home of similar design. Actual options, colors, and selections may vary. Contact us for details!

If charm and elegance are what you're looking for - Welcome home! A favorite of many, the 1818 has several features that make it stand out from the rest. From the moment your eyes catch the stunning exterior, you're captivated. Interior features include dual living areas to use as you choose, a large kitchen with granite-topped island that is open through the dining and living room, stunning windows flowing with natural light, an optional study alcove, and a spacious primary suite. Stylecraft's selections round out everything that make this floor plan so special.