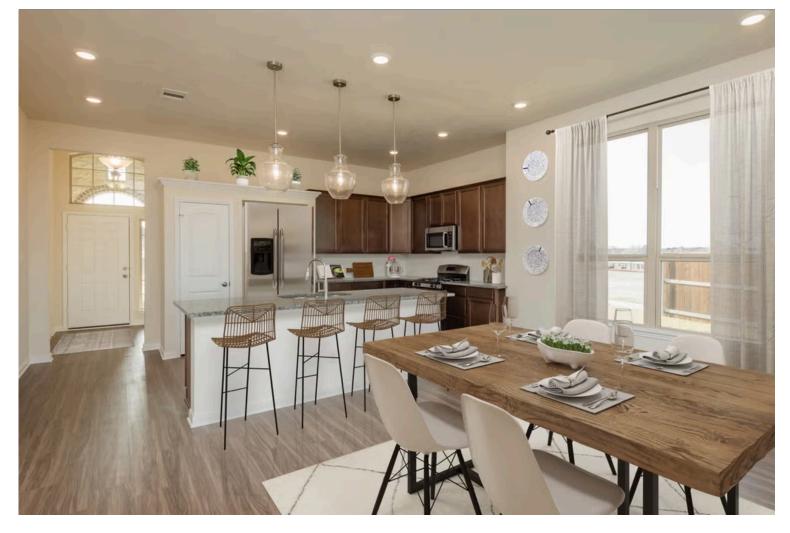

#### Some images shown may be from a previously built Stylecraft home of similar design. Actual options, colors, and selections may vary. Contact us for details!

If charm and elegance are what you're looking for - Welcome home! A favorite of many, the 1818 has several features that make it stand out from the rest. From the moment your eyes catch the stunning exterior, you're captivated. Interior features include dual living areas to use as you choose, a large kitchen with granite-topped island that is open through the dining and living room, stunning windows flowing with natural light, an optional study alcove, and a spacious primary suite. Stylecraft's selections round out everything that make this floor plan so special.

Additional options included: stainless steel appliances, pendant lights, under cabinet lighting, and integral blinds in rear entry door

BELTON, TX 76513

BELTON, TX 76513

BELTON, TX 76513

BELTON, TX 76513