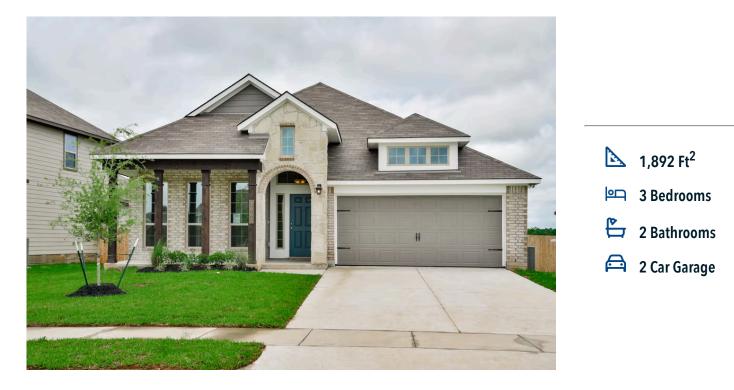

# 1049 Laila Lane BELTON, TX 76513

The Ridge at Belle Meadows Community

#### Some images shown may be from a previously built Stylecraft home of similar design. Actual options, colors, and selections may vary. Contact us for details!

If charm and elegance are what you're looking for - Welcome home! A favorite of many, the 1818 has several features that make it stand out from the rest. From the moment your eyes catch the stunning exterior, you're captivated. Interior features include dual living areas to use as you choose, a large kitchen with granite-topped island that is open through the dining and living room, stunning windows flowing with natural light, an optional study alcove, and a spacious primary suite. Stylecraft's selections round out everything that make this floor plan so special.