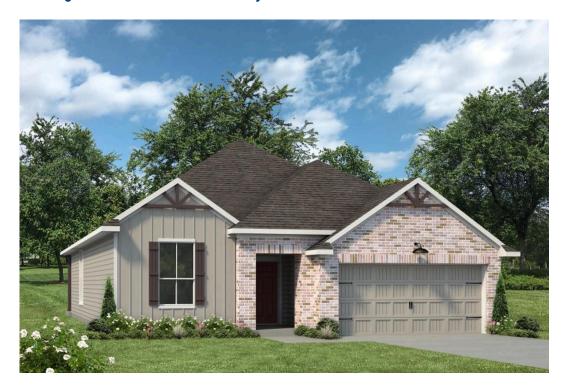

## The 2082

The Ridge at Belle Meadows Community

PRICE FROM:

\$309,900

2,043 - 2103

Ft<sup>2</sup>

4 Bedrooms

3 Bathrooms

🖨 2 - 3 Car

Garage

Some images shown may be from a previously built Stylecraft home of similar design. Actual options, colors, and selections may vary. Contact us for details!

This 4 bedroom, 3 bath home is exactly what you've been looking for. Featuring a secondary bedroom suite, it's the perfect home for a multi-generational family, those looking for a private space for guests, or added privacy for one of your children. With walk-in closets in every bedroom and dual walk-in closets in the primary, you won't run out of storage space. Walk into your open concept living area, where you'll have more than enough room to cuddle up or host all of your friends and family.