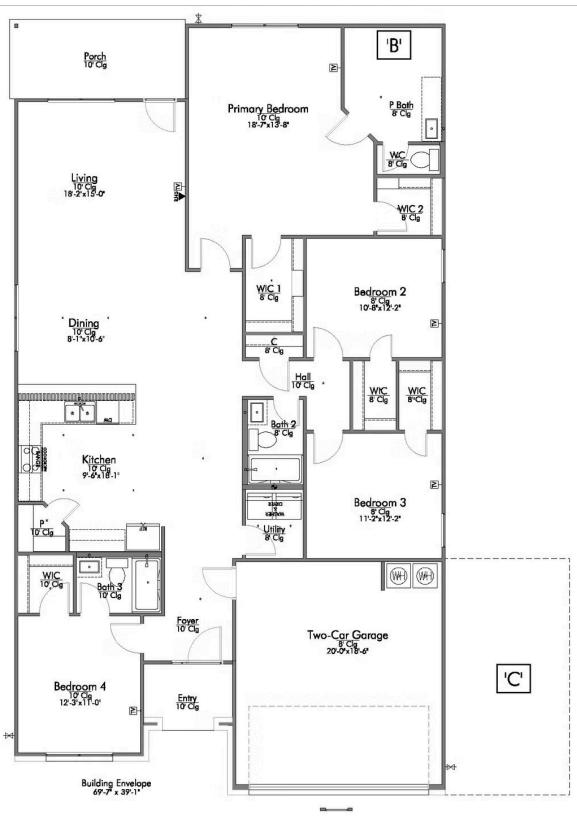

## The 2082

The Ridge at Belle Meadows Community

PRICE FROM:

\$309,900

2,043 - 2103

Ft<sup>2</sup>

4 Bedrooms

3 Bathrooms

🖨 2 - 3 Car

Garage

Some images shown may be from a previously built Stylecraft home of similar design. Actual options, colors, and selections may vary. Contact us for details!

This 4 bedroom, 3 bath home is exactly what you've been looking for. Featuring a secondary bedroom suite, it's the perfect home for a multi-generational family, those looking for a private space for guests, or added privacy for one of your children. With walk-in closets in every bedroom and dual walk-in closets in the primary, you won't run out of storage space. Walk into your open concept living area, where you'll have more than enough room to cuddle up or host all of your friends and family.