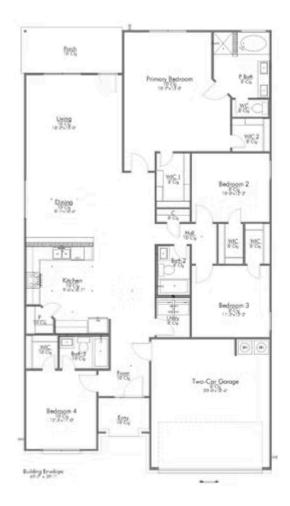

## 1028 Shelby Drive BELTON, TX 76513

The Ridge at Belle Meadows Community

2,091 Ft<sup>2</sup>

2,071 FL

4 Bedrooms

3 Bathrooms

2 Car Garage

## Some images shown may be from a previously built Stylecraft home of similar design. Actual options, colors, and selections may vary. Contact us for details!

This 4 bedroom, 3 bath home is exactly what you've been looking for. Featuring a secondary bedroom suite, it's the perfect home for a multi-generational family, those looking for a private space for guests, or added privacy for one of your children. With walk-in closets in every bedroom and dual walk-in closets in the primary, you won't run out of storage space. Walk into your open concept living area, where you'll have more than enough room to cuddle up or host all of your friends and family.