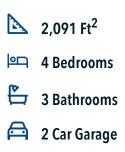

## Some images shown may be from a previously built Stylecraft home of similar design. Actual options, colors, and selections may vary. Contact us for details!

This 4 bedroom, 3 bath home is exactly what you've been looking for. Featuring a secondary bedroom suite, it's the perfect home for a multi-generational family, those looking for a private space for guests, or added privacy for one of your children. With walk-in closets in every bedroom and dual walk-in closets in the primary, you won't run out of storage space. Walk into your open concept living area, where you'll have more than enough room to cuddle up or host all of your friends and family.