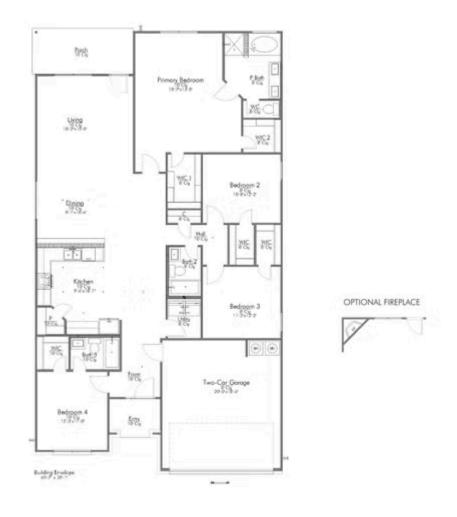

## Some images shown may be from a previously built Stylecraft home of similar design. Actual options, colors, and selections may vary. Contact us for details!

This 4 bedroom, 3 bath home is exactly what you've been looking for. Featuring a secondary bedroom suite, it's the perfect home for a multi-generational family, those looking for a private space for guests, or added privacy for one of your children. With walk-in closets in every bedroom and dual walk-in closets in the primary, you won't run out of storage space. Walk into your open concept living area, where you'll have more than enough room to cuddle up or host all of your friends and family.

Additional options included: Stainless steel appliances, additional LED recessed lighting, pendant lighting, an exterior coach light, a decorative tile backsplash, integral blinds in rear door, and a single basin kitchen sink