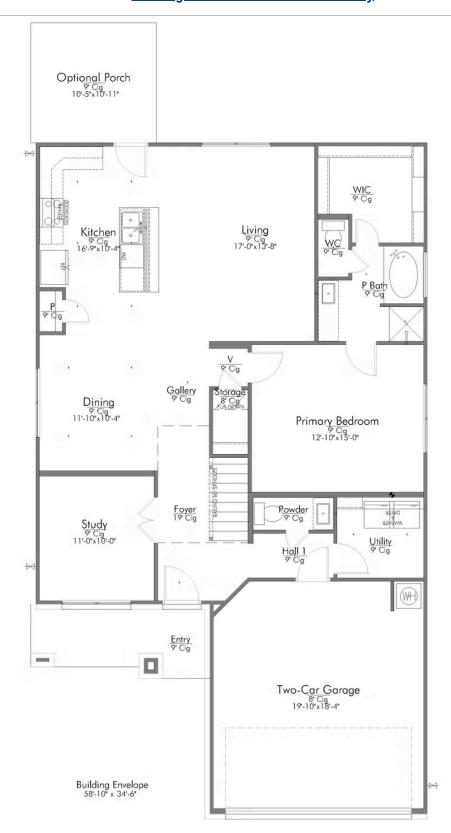

#### The Ridge at Belle Meadows Community

PRICE FROM:

\$334,900

2,588 - 2673

Ft<sup>2</sup>

4 - 5 Bedrooms

2.5 - 3.5 Bathrooms

2 - 3 Car

Garage

Some images shown may be from a previously built Stylecraft home of similar design. Actual options, colors, and selections may vary. Contact us for details!

New and improved! Walk into perfection in this spacious, welcoming floor plan! With a formal study, new open kitchen layout, formal dining area, and living room that flow together seamlessly, this floor plan is sure to please those looking for the ideal family home! Our favorite feature is a little surprise that's on the second story of the home that you'll just have to see for yourself.