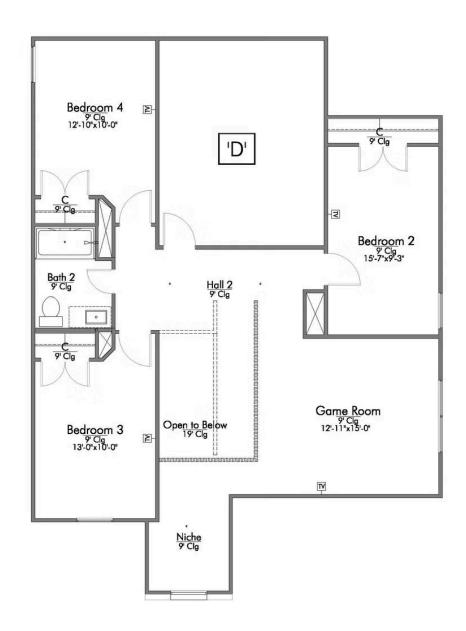

#### The Ridge at Belle Meadows Community

PRICE FROM:

\$334,900

2,588 - 2673

Ft<sup>2</sup>

4 - 5 Bedrooms

2.5 - 3.5 Bathrooms

2 - 3 Car

Garage

Some images shown may be from a previously built Stylecraft home of similar design. Actual options, colors, and selections may vary. Contact us for details!

New and improved! Walk into perfection in this spacious, welcoming floor plan! With a formal study, new open kitchen layout, formal dining area, and living room that flow together seamlessly, this floor plan is sure to please those looking for the ideal family home! Our favorite feature is a little surprise that's on the second story of the home that you'll just have to see for yourself.

LOCATE:
1 EXTRA TV OUTLET

LOCATE:
1 EXTRA TV OUTLET

LOCATE:

1 EXTRA TV OUTLET