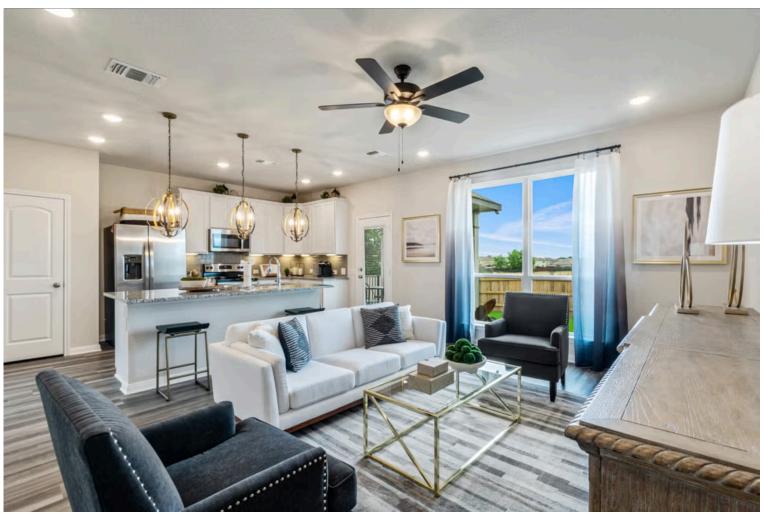

New and improved! Walk into perfection in this spacious, welcoming floor plan! With a formal study, new open kitchen layout, formal dining area, and living room that flow together seamlessly, this floor plan is sure to please those looking for the ideal family home! Our favorite feature is a little surprise that's on the second story of the home that you'll just have to see for yourself.

Additional options included: Additional cabinetry in both bathrooms, stainless steel appliances, additional LED recessed lighting, pendant lighting, decorative tile backsplash, and integral blinds in rear entry