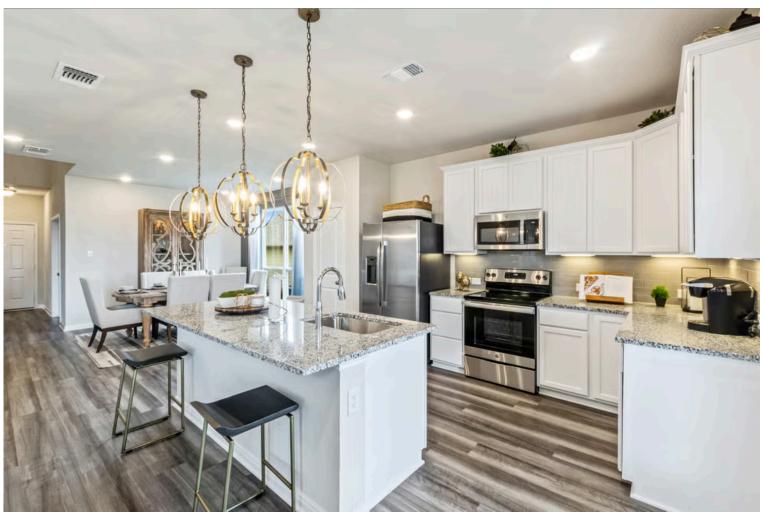

New and improved! Walk into perfection in this spacious, welcoming floor plan! With a formal study, new open kitchen layout, formal dining area, and living room that flow together seamlessly, this floor plan is sure to please those looking for the ideal family home! Our favorite feature is a little surprise that's on the second story of the home that you'll just have to see for yourself.

Additional options included: Additional cabinetry in both bathrooms, stainless steel appliances, additional LED recessed lighting, pendant lighting, decorative tile backsplash, and integral blinds in rear entry