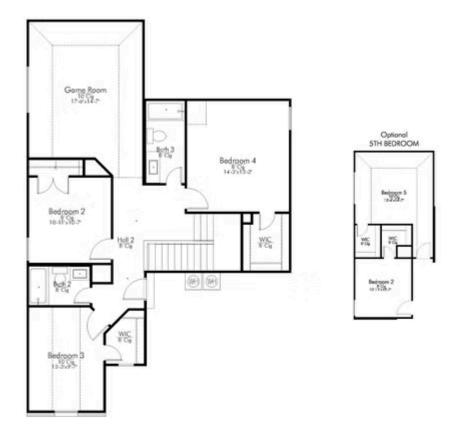

# Some images shown may be from a previously built Stylecraft home of similar design. Actual options, colors, and selections may vary. Contact us for details!

This floor plan is one of our favorites because of the way the layout perfectly combines functionality and style! With 4 bedrooms and 3.5 baths, this home is inviting and endearing, while still remaining elegant. We think you will love the way the kitchen looks out into the dining room and living room, how inviting the primary bedroom is with its vaulted ceilings, and how spacious each closet in the home is. The utility room acts as a traditional mudroom, connecting the kitchen to the garage. In the kitchen you'll find one of the largest pantries in our portfolio – with plenty of built-in storage to feed everyone in your family. Upstairs you'll find 3 additional bedrooms, a large game room that can be converted into a 5th bedroom, and 2 additional full baths.

#### SECOND FLOOR PLAN

BELTON, TX 76513

BELTON, TX 76513