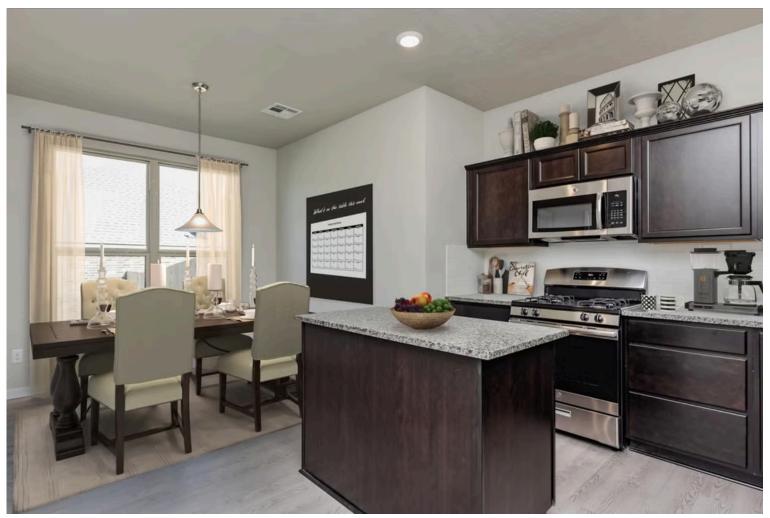

# Some images shown may be from a previously built Stylecraft home of similar design. Actual options, colors, and selections may vary. Contact us for details!

This floor plan is one of our favorites because of the way the layout perfectly combines functionality and style! With 4 bedrooms and 3.5 baths, this home is inviting and endearing, while still remaining elegant. We think you will love the way the kitchen looks out into the dining room and living room, how inviting the primary bedroom is with its vaulted ceilings, and how spacious each closet in the home is. The utility room acts as a traditional mudroom, connecting the kitchen to the garage. In the kitchen you'll find one of the largest pantries in our portfolio – with plenty of built-in storage to feed everyone in your family. Upstairs you'll find 3 additional bedrooms, a large game room that can be converted into a 5th bedroom, and 2 additional full baths.

Optional features included: upper cabinet in bathrooms, stainless steel appliances, additional LED recessed lighting, exterior coach lights, and decorative tile backsplash

BELTON, TX 76513