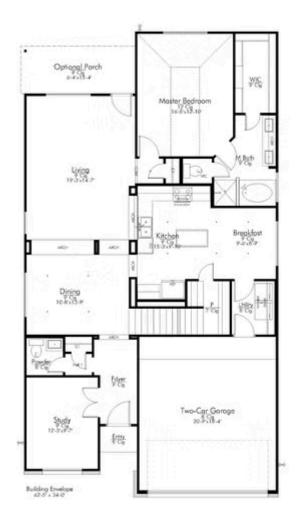

# Some images shown may be from a previously built Stylecraft home of similar design. Actual options, colors, and selections may vary. Contact us for details!

This floor plan is one of our favorites because of the way the layout perfectly combines functionality and style! With 4 bedrooms and 3.5 baths, this home is inviting and endearing, while still remaining elegant. We think you will love the way the kitchen looks out into the dining room and living room, how inviting the primary bedroom is with its vaulted ceilings, and how spacious each closet in the home is. The utility room acts as a traditional mudroom, connecting the kitchen to the garage. In the kitchen you'll find one of the largest pantries in our portfolio – with plenty of built-in storage to feed everyone in your family. Upstairs you'll find 3 additional bedrooms, a large game room that can be converted into a 5th bedroom, and 2 additional full baths.

#### FIRST FLOOR PLAN

BELTON, TX 76513