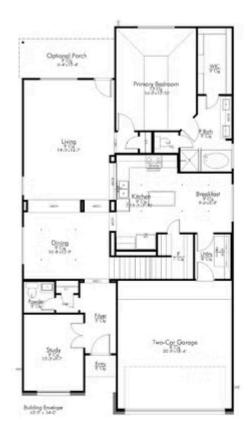

#### FIRST FLOOR PLAN

**BELTON, TX 76513** 

# Some images shown may be from a previously built Stylecraft home of similar design. Actual options, colors, and selections may vary. Contact us for details!

This floor plan is one of our favorites because of the way the layout perfectly combines functionality and style! With 4 bedrooms and 3.5 baths, this home is inviting and endearing, while still remaining elegant. We think you will love the way the kitchen looks out into the dining room and living room, how inviting the primary bedroom is with its vaulted ceilings, and how spacious each closet in the home is. The utility room acts as a traditional mudroom, connecting the kitchen to the garage. In the kitchen you'll find one of the largest pantries in our portfolio – with plenty of built-in storage to feed everyone in your family. Upstairs you'll find 3 additional bedrooms, a large game room that can be converted into a 5th bedroom, and 2 additional full baths.