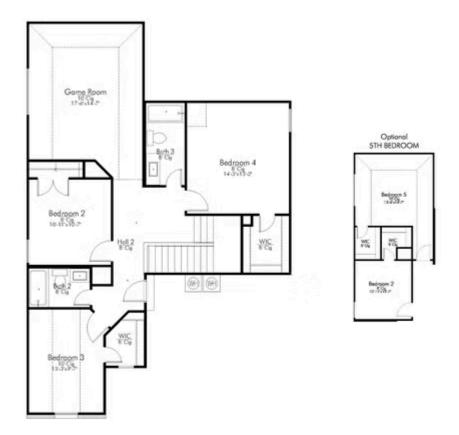

#### SECOND FLOOR PLAN

BELTON, TX 76513

BELTON, TX 76513

# Some images shown may be from a previously built Stylecraft home of similar design. Actual options, colors, and selections may vary. Contact us for details!

This floor plan is one of our favorites because of the way the layout perfectly combines functionality and style! With 4 bedrooms and 3.5 baths, this home is inviting and endearing, while still remaining elegant. We think you will love the way the kitchen looks out into the dining room and living room, how inviting the primary bedroom is with its vaulted ceilings, and how spacious each closet in the home is. The utility room acts as a traditional mudroom, connecting the kitchen to the garage. In the kitchen you'll find one of the largest pantries in our portfolio – with plenty of built-in storage to feed everyone in your family. Upstairs you'll find 3 additional bedrooms, a large game room that can be converted into a 5th bedroom, and 2 additional full baths.