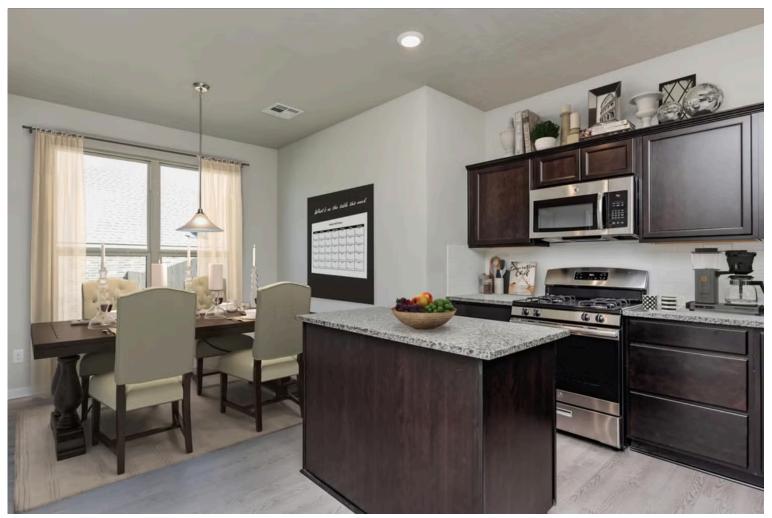

# Some images shown may be from a previously built Stylecraft home of similar design. Actual options, colors, and selections may vary. Contact us for details!

This floor plan is one of our favorites because of the way the layout perfectly combines functionality and style! With 4 bedrooms and 3.5 baths, this home is inviting and endearing, while still remaining elegant. We think you will love the way the kitchen looks out into the dining room and living room, how inviting the primary bedroom is with its vaulted ceilings, and how spacious each closet in the home is. The utility room acts as a traditional mudroom, connecting the kitchen to the garage. In the kitchen you'll find one of the largest pantries in our portfolio – with plenty of built-in storage to feed everyone in your family. Upstairs you'll find 3 additional bedrooms, a large game room that can be converted into a 5th bedroom, and 2 additional full baths.

lighting, under cabinet

**BELTON, TX 76513** 

**BELTON, TX 76513** 