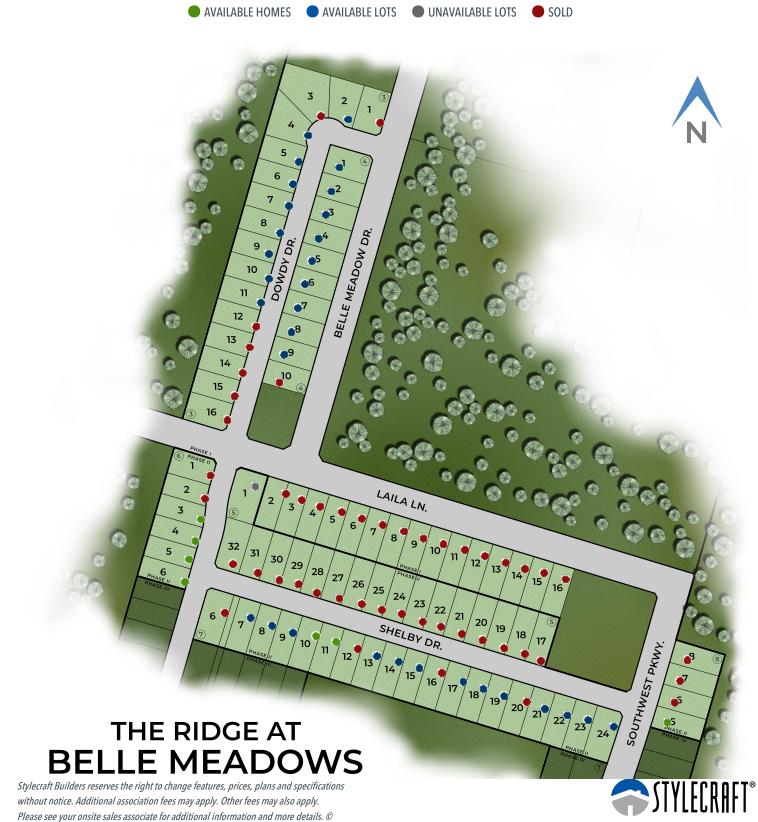

ows is right in-between both Stillhouse Hollow Lake and Belton Lake, the choice is yours! If you or a loved one works on Fort Hood, you'll be pleased to know that our new community is just a 20 minutes way. In the opposite direction, Baylor Scott and White Medical Center in Temple is only a 15 minute drive. It is clear that Ridge of Belle Meadows will provide convenience no matter what. Stylecraft delivers affordable luxury living and excellent

#### **Read More Online**

*Stylecraft Builders reserves the right to change features, prices, plans and specifications without notice. Additional association fees may apply. Other fees may also apply. Please see your onsite sales associate for additional information and more details. © 2024 Stylecraft Builders.* 





QUESTIONS? get fast answers



2024 Stylecraft Builders.

# THE RIDGE AT BELLE MEADOWS COMMUNITY



### QUESTIONS? get fast answers



**STYLECRAFT**®

*Stylecraft Builders reserves the right to change features, prices, plans and specifications without notice. Additional association fees may apply. Other fees may also apply. Please see your onsite sales associate for additional information and more details. © 2024 Stylecraft Builders.* 

#### THE RIDGE AT BELLE MEADOWS COMMUNITY



### **QUESTIONS? GET FAST ANSWERS**

|     |        | - In Same   | -   |
|-----|--------|-------------|-----|
| 2.3 |        | ht -        | -   |
|     | 25.00  | A Ada       | *-5 |
|     |        |             |     |
| /   |        |             |     |
| 7   |        |             |     |
|     | READY  | SPRING 2024 |     |
| •   | 1