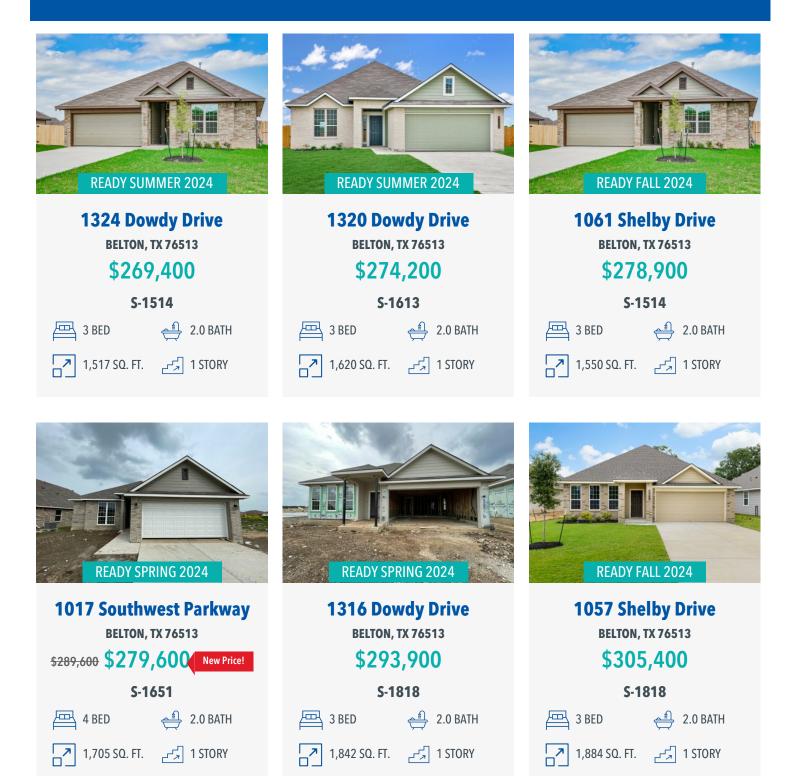

#### THE RIDGE AT BELLE MEADOWS COMMUNITY

### **QUESTIONS? GET FAST ANSWERS**

|     |        | - In Same   | -   |
|-----|--------|-------------|-----|
| 2.3 |        | ht -        | -   |
|     | 25.00  | A Ada       | *-5 |
|     |        |             |     |
| /   |        |             |     |
| 7   |        |             |     |
|     | READY  | SPRING 2024 |     |
| •   | 1312 D | owdy Driv   | /e  |
|     | BELTO  | N, TX 76513 |     |
|     | +      |             |     |

\$309,900

S-2082

↔ 3.0 BATH  $\mathbf{\Gamma}$ 2,091 SQ. FT. 2,091 SQ. FT.

📇 4 BED

Stylecraft Builders reserves the right to change features, prices, plans and specifications without notice. Additional association fees may apply. Other fees may also apply. Please see your onsite sales associate for additional information and more details. © 2024 Stylecraft Builders.