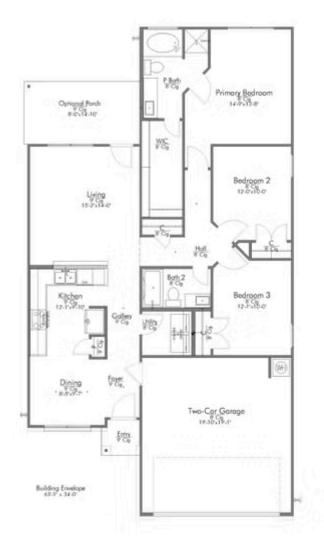

2 Car Garage

Some images shown may be from a previously built Stylecraft home of similar design. Actual options, colors, and selections may vary. Contact us for details!

This charming three-bedroom, two bath home is spacious with a versatile design! Featuring a foyer and galley way entrance, this home feels elegant and special immediately upon your entrance. Some of our favorite things about this floor plan are its large primary bedroom, which includes a massive closet, and enough space for a sitting area in front of the window beaming with natural light. This home is great for entertaining, with so much counter space and its separate formal dining room that flows seamlessly into the kitchen.

Additional options included: Stainless steel appliances, a decorative tile backsplash, pendant lighting in the kitchen, and a dual primary bathroom vanity