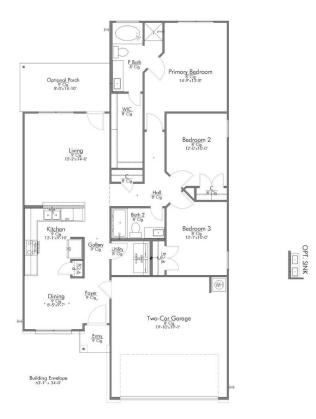

## S-1363 THE RIDGE AT BELLE MEADOWS



## QUESTIONS? get fast answers



## PRICED FROM \$249,900









## QUESTIONS? get fast answers



In continuous effort by Stylecraft Builders to improve the quality of your home, we reserve the right to change features, prices, plans and specifications without notice. Floorplans and elevation renderings are artists' conceptiions only. Significant changes may be made during or after the construction of the model homes. Stylecraft Builders reserves the right to modify, relocate or eliminate any or all of the features, specifications, plan utilities, design or shape thereof, all without notice or obligations to any purchaser. Price range reflects base price only. Location premiums will be charged for certain locations and are not included in the base price of the home. Additional association fees may apply. Other fees may also apply. Amenities are proposed and planned or may be under co