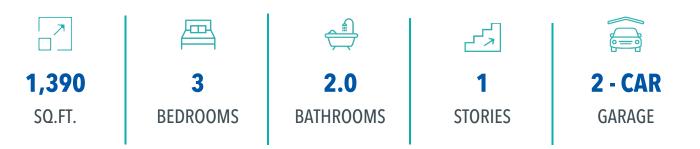

## S-1363 THE RIDGE AT BELLE MEADOWS



## QUESTIONS? get fast answers



## PRICED FROM \$249,900









## QUESTIONS? get fast answers



In continuous effort by Stylecraft Builders to improve the quality of your home, we reserve the right to change features, prices, plans and specifications without notice. Floorplans and elevation renderings are artists' conceptiions only. Significant changes may be made during or after the construction of the model homes. Stylecraft Builders reserves the right to modify, relocate or eliminate any or all of the features, specifications, plan utilities, design or shape thereof, all without notice or obligations to any purchaser. Price range reflects base price only. Location premiums will be charged for certain locations and are not included in the base price of the home. Additional association fees may apply. Other fees may also apply. Amenities are