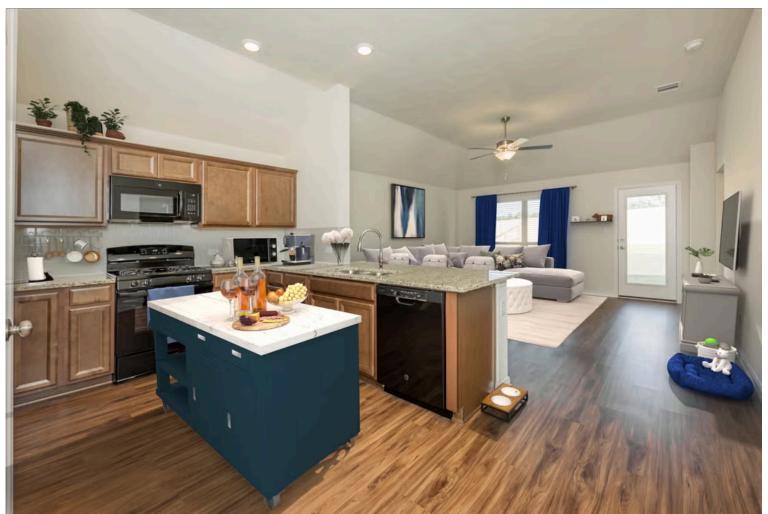

Upon entering this exceptional floor plan, immediately greeted with a formal dining room. Walking into the open-concept kitchen and living room, you'll be stunned by the amount of space you have to gather. This three bedroom, two bath home has perfectly placed windows in the living room, primary bedroom, and dining room, crafting a home that is filled with natural light and charm. Granite countertops throughout and a large walk-in primary closet top it all off and make this home exceptional.

Additional options included: Stainless steel appliances, a decorative tile backsplash, pendant lighting, integral miniblinds in rear door, and a dual primary bathroom vanity