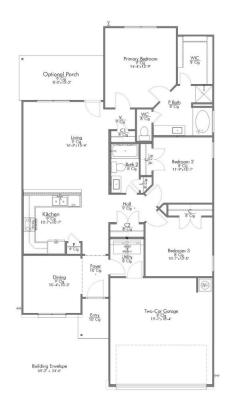

## S-1443 THE RIDGE AT BELLE MEADOWS

OPTIONAL 2ND SINK

In continuous effort by Stylecraft Builders to improve the quality of your home, we reserve the right to change features, prices, plans and specifications without notice. Floorplans and elevation renderings are artists' conceptiions only. Significant changes may be made during or after the construction of the model homes. Stylecraft Builders reserves the right to modify, relocate or eliminate any or all of the features, specifications, plan utilities, design or shape thereof, all without notice or obligations to any purchaser. Price range reflects base price only. Location premiums will be charged for certain locations and are not included in the base price of the home. Additional association fees may apply. Other fees may also apply. Amenities are proposed and planned or may be under construction. All square footages are approximate square footages of the total livable space. Water heater location deemed per city municipality code. Please see your onsite sales associate for additional information and more details. © 2024 Stylecraft Builders.