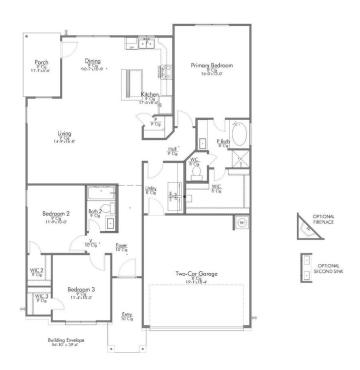

## S-1514 THE RIDGE AT BELLE MEADOWS

**PRICED FROM** 

\$274,900

1,550

SQ.FT.

3

**BEDROOMS** 

2.0

**BATHROOMS** 

1

**STORIES** 

2 - CAR

**GARAGE** 

In continuous effort by Stylecraft Builders to improve the quality of your home, we reserve the right to change features, prices, plans and specifications without notice. Floorplans and elevation renderings are artists' conceptiions only. Significant changes may be made during or after the construction of the model homes. Stylecraft Builders reserves the right to modify, relocate or eliminate any or all of the features, specifications, plan utilities, design or shape thereof, all without notice or obligations to any purchaser. Price range reflects base price only. Location premiums will be charged for certain locations and are not included in the base price of the home. Additional association fees may apply. Other fees may also apply. Amenities are proposed and planned or may be under construction. All square footages are approximate square footages of the total livable space. Water heater location deemed per city municipality code. Please see your onsite sales associate for additional information and more details. © 2024 Stylecraft Builders.