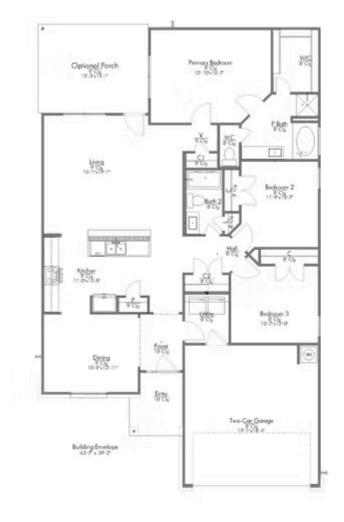

## 1210 Dowdy Drive BELTON, TX 76513

The Ridge at Belle Meadows Community

1.657 Ft<sup>2</sup>

3 Bedrooms

2 Bathrooms

2 Car Garage

Some images shown may be from a previously built Stylecraft home of similar design. Actual options, colors, and selections may vary. Contact us for details!

This charming 3 bedroom, 2 bath home is known for its intelligent use of space and now features an even more open living area. The large kitchen granite-topped island opens up to your living room to provide a cozy flow throughout the home. Your dining room features the most charming front window you'll ever see, which is accented by a gorgeous front elevation. Featuring large walk-in closets, luxury flooring, and volume ceilings – the 1613 certainly delivers when it comes to affordable luxury.

Additional options included: Stainless steel appliances, a decorative tile backsplash, Quartz countertops throughout, pendant lighting in the kitchen, two exterior coach lights, five additional network drops, integral miniblinds in the rear door, a dual primary bathroom vanity, an upgraded primary bathroom shower, 2" PVC blinds throughout, a wall mount TV setup in the living room, and interior of garage is painted