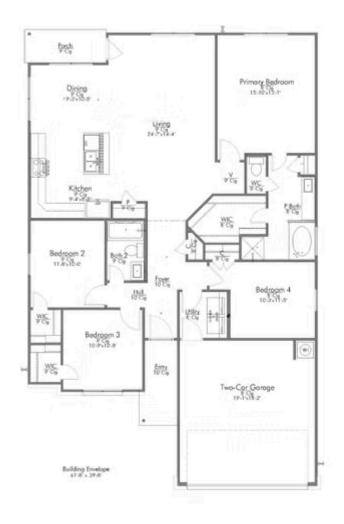

## 1056 Shelby Drive BELTON, TX 76513

The Ridge at Belle Meadows Community

1,705 Ft<sup>2</sup>

1,/U3 FL

4 Bedrooms

2 Bathrooms

2 Car Garage

Some images shown may be from a previously built Stylecraft home of similar design. Actual options, colors, and selections may vary. Contact us for details!

This four-bedroom, two bath home is a great option for those looking for more bedrooms without a second story! You won't believe your eyes as you walk into the great space that is the open concept living room, dining room, and kitchen. With all of its wonderful features, to include walk-in closets, granite countertops, and corner kitchen with island, you are sure to love this home!

Addition options included: Stainless steel appliances, pendant lights, a decorative tile backsplash, integral mini blinds at the rear entry, and a dual primary bathroom vanity.