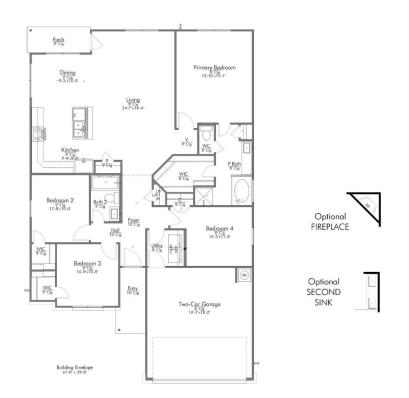

## S-1651 THE RIDGE AT BELLE MEADOWS

## QUESTIONS? get fast answers

In continuous effort by Stylecraft Builders to improve the quality of your home, we reserve the right to change features, prices, plans and specifications without notice. Floorplans and elevation renderings are artists' conceptiions only. Significant changes may be made during or after the construction of the model homes. Stylecraft Builders reserves the right to modify, relocate or eliminate any or all of the features, specifications, plan utilities, design or shape thereof, all without notice or obligations to any purchaser. Price range reflects base price only. Location premiums will be charged for certain locations and are not included in the base price of the home. Additional association fees may apply. Other fees may also apply. Amenities are proposed and planned or may be under construction. All square footages are approximate square footages of the total livable space. Water heater location deemed per city municipality code. Please see your onsite sales associate for additional information and more details. © 2024 Stylecraft Builders.