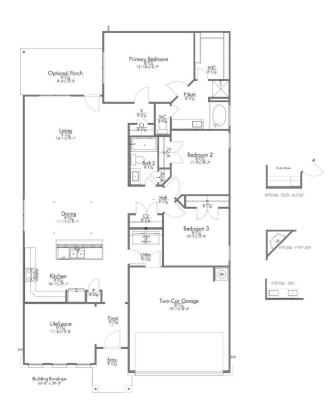

## S-1818 THE RIDGE AT BELLE MEADOWS

**PRICED FROM** 

\$299,900

1,884

SQ.FT.

3

**BEDROOMS** 

2.0

**BATHROOMS** 

1

**STORIES** 

2 - CAR

**GARAGE** 

In continuous effort by Stylecraft Builders to improve the quality of your home, we reserve the right to change features, prices, plans and specifications without notice. Floorplans and elevation renderings are artists' conceptiions only. Significant changes may be made during or after the construction of the model homes. Stylecraft Builders reserves the right to modify, relocate or eliminate any or all of the features, specifications, plan utilities, design or shape thereof, all without notice or obligations to any purchaser. Price range reflects base price only. Location premiums will be charged for certain locations and are not included in the base price of the home. Additional association fees may apply. Other fees may also apply. Amenities are proposed and planned or may be under construction. All square footages are approximate square footages of the total livable space. Water heater location deemed per city municipality code. Please see your onsite sales associate for additional information and more details. © 2024 Stylecraft Builders.