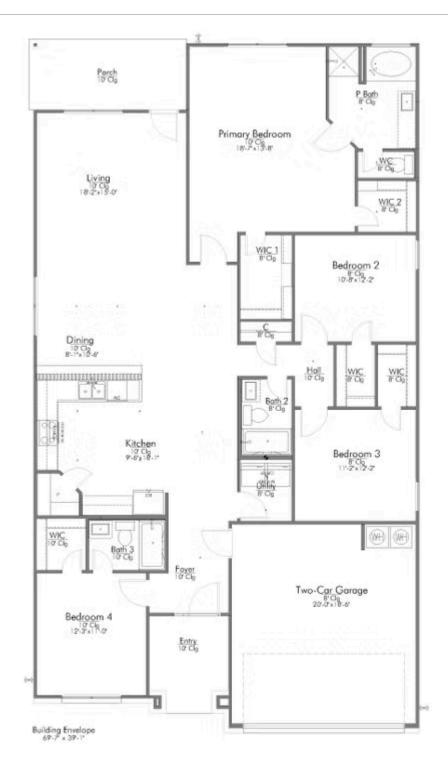

2 Car Garage

Some images shown may be from a previously built Stylecraft home of similar design. Actual options, colors, and selections may vary. Contact us for details!

This 4 bedroom, 3 bath home is exactly what you've been looking for. It's the perfect home for a multi-generational family, those looking for a private space for guests, or added privacy for one of your children. With walk-in closets in every bedroom and dual walk-in closets in the primary, you won't run out of storage space. Walk into your open concept living area, where you'll have more than enough room to cuddle up or host all of your friends and family.