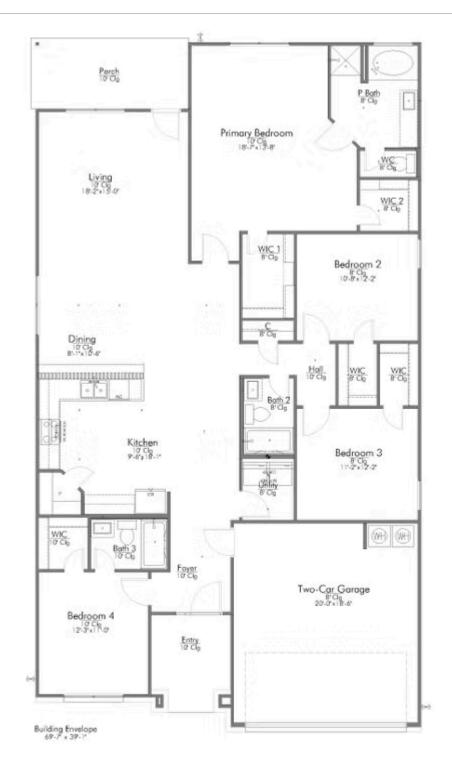

## 1312 Dowdy Drive BELTON, TX 76513

The Ridge at Belle Meadows Community

2,091 Ft<sup>2</sup>

º□ 4 Bedrooms

3 Bathrooms

2 Car Garage

Some images shown may be from a previously built Stylecraft home of similar design. Actual options, colors, and selections may vary. Contact us for details!

This 4 bedroom, 3 bath home is exactly what you've been looking for. It's the perfect home for a multi-generational family, those looking for a private space for guests, or added privacy for one of your children. With walk-in closets in every bedroom and dual walk-in closets in the primary, you won't run out of storage space. Walk into your open concept living area, where you'll have more than enough room to cuddle up or host all of your friends and family.

Additional options included: Stainless steel appliances, a decorative tile backsplash, integral miniblinds in the rear door, additional LED recessed lighting, pendant lighting in the kitchen, and a dual primary bathroom vanity