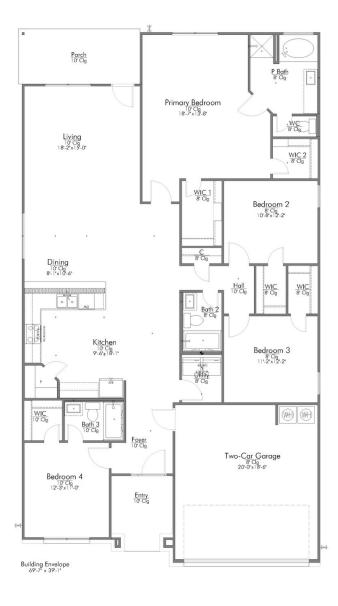

## S-2082 THE RIDGE AT BELLE MEADOWS

**PRICED FROM** 

\$309,900

2,091 +

SQ.FT.

4

**BEDROOMS** 

3.0

**BATHROOMS** 

-1

**STORIES** 

2 - CAR

**GARAGE** 

In continuous effort by Stylecraft Builders to improve the quality of your home, we reserve the right to change features, prices, plans and specifications without notice. Floorplans and elevation renderings are artists' conceptiions only. Significant changes may be made during or after the construction of the model homes. Stylecraft Builders reserves the right to modify, relocate or eliminate any or all of the features, specifications, plan utilities, design or shape thereof, all without notice or obligations to any purchaser. Price range reflects base price only. Location premiums will be charged for certain locations and are not included in the base price of the home. Additional association fees may apply. Other fees may also apply. Amenities are proposed and planned or may be under construction. All square footages are approximate square footages of the total livable space. Water heater location deemed per city municipality code. Please see your onsite sales associate for additional information and more details. © 2024 Stylecraft Builders.

## S-2082 THE RIDGE AT BELLE MEADOWS

In continuous effort by Stylecraft Builders to improve the quality of your home, we reserve the right to change features, prices, plans and specifications without notice. Floorplans and elevation renderings are artists' conceptiions only. Significant changes may be made during or after the construction of the model homes. Stylecraft Builders reserves the right to modify, relocate or eliminate any or all of the features, specifications, plan utilities, design or shape thereof, all without notice or obligations to any purchaser. Price range reflects base price only. Location premiums will be charged for certain locations and are not included in the base price of the home. Additional association fees may apply. Other fees may also apply. Amenities are proposed and planned or may be under construction. All square footages are approximate square footages of the total livable space. Water heater location deemed per city municipality code. Please see your onsite sales associate for additional information and more details. © 2024 Stylecraft Builders.