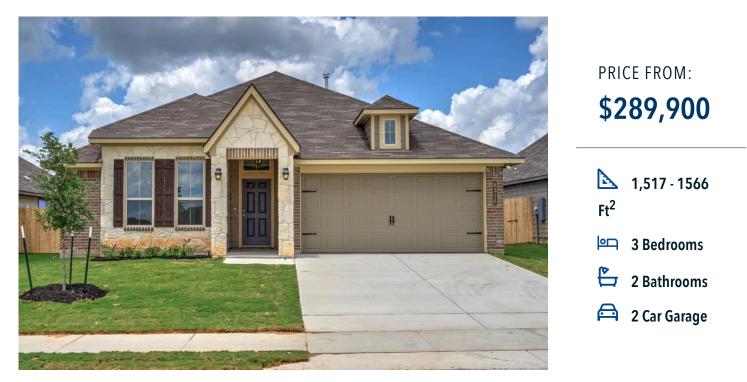

## The 1514 **Three Creeks Community**

Some images shown may be from a previously built Stylecraft home of similar design. Actual options, colors, and selections may vary. Contact us for details!

A popular choice among families seeking large gathering spaces and ample storage, the 1514 offers luxury living with 3 bedrooms and 2 baths. This beautiful home features large secondary bedrooms with walk-in closets. Open living, dining and kitchen provides abundant space, without all of the cost. Picture yourself washing your dishes as you look out your window as your children play after dinner. The primary bedroom suite is fit for a king-sized bed, and features a large walk-in closet. Secondary bedrooms gleam with natural light and tall ceilings.