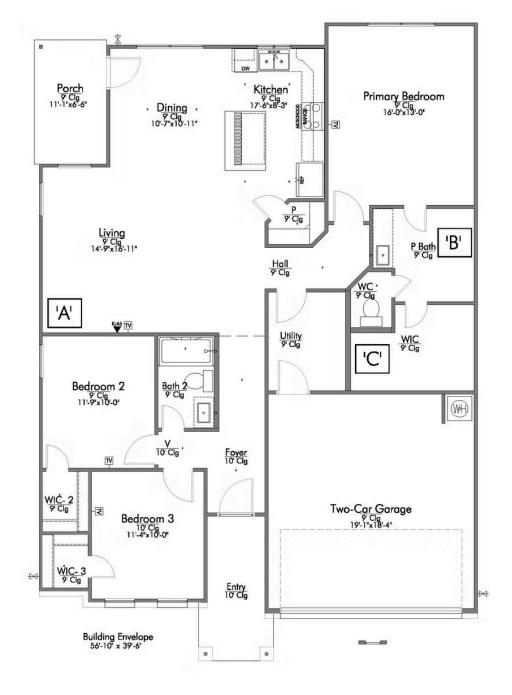

## The 1514 **Three Creeks Community**

Some images shown may be from a previously built Stylecraft home of similar design. Actual options, colors, and selections may vary. Contact us for details!

A popular choice among families seeking large gathering spaces and ample storage, the 1514 offers luxury living with 3 bedrooms and 2 baths. This beautiful home features large secondary bedrooms with walk-in closets. Open living, dining and kitchen provides abundant space, without all of the cost. Picture yourself washing your dishes as you look out your window as your children play after dinner. The primary bedroom suite is fit for a king-sized bed, and features a large walk-in closet. Secondary bedrooms gleam with natural light and tall ceilings.