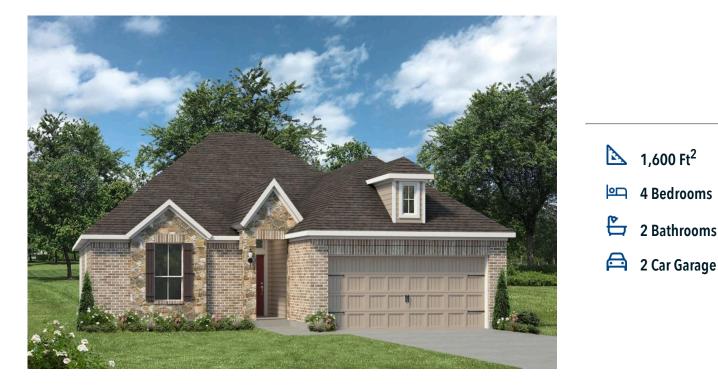

## 4146 Aransas Drive BELTON, TX 76513

**Three Creeks Community** 

## Some images shown may be from a previously built Stylecraft home of similar design. Actual options, colors, and selections may vary. Contact us for details!

This four-bedroom, two bath home is a great option for those looking for more bedrooms without a second story! You won't believe your eyes as you walk into the great space that is the open concept living room, dining room, and kitchen. With all of its wonderful features, to include walk-in closets, granite countertops, and corner kitchen with island, you are sure to love this home!

Additional options included: An additional cabinet in both bathrooms, stainless steel appliances, additional LED recessed lighting, under cabinet lighting, exterior coach light, decorative tile backsplash, an upgraded front door, integral blinds in rear door, a dual primary bathroom vanity, and a single basin kitchen sink