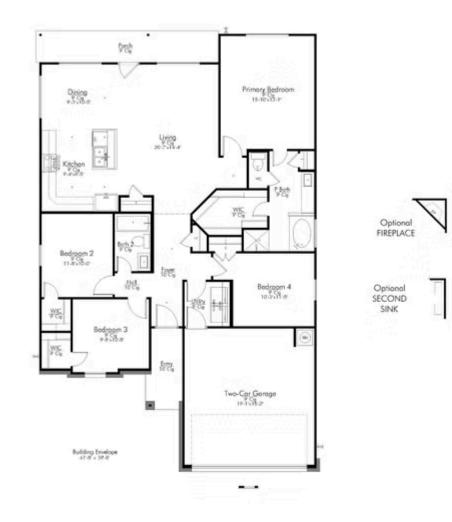

## Some images shown may be from a previously built Stylecraft home of similar design. Actual options, colors, and selections may vary. Contact us for details!

This four-bedroom, two bath home is a great option for those looking for more bedrooms without a second story! You won't believe your eyes as you walk into the great space that is the open concept living room, dining room, and kitchen. With all of its wonderful features, to include walk-in closets, granite countertops, and corner kitchen with island, you are sure to love this home!

Additional options included: An additional cabinet in both bathrooms, stainless steel appliances, additional LED recessed lighting, under cabinet lighting, exterior coach light, decorative tile backsplash, an upgraded front door, integral blinds in rear door, a dual primary bathroom vanity, and a single basin kitchen sink