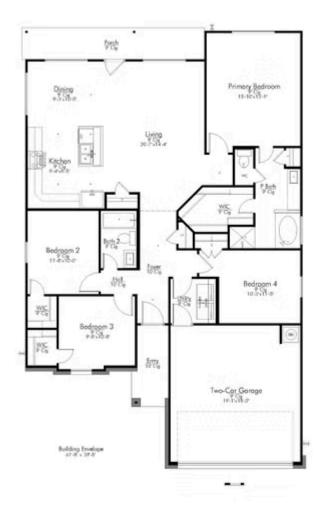

This four-bedroom, two bath home is a great option for those looking for more bedrooms without a second story! You won't believe your eyes as you walk into the great space that is the open concept living room, dining room, and kitchen. With all of its wonderful features, to include walk-in closets, granite countertops, and corner kitchen with island, you are sure to love this home!

Additional options included: An additional cabinet in both bathrooms, stainless steel appliances, an exterior coach light, a decorative tile backsplash, integral blinds in rear door, a dual primary bathroom vanity, a single basin kitchen sink, pendant lighting, 42" kitchen cabinets, an upgraded front door, an irrigation system, a raincan shower head, and additional LED recessed lighting