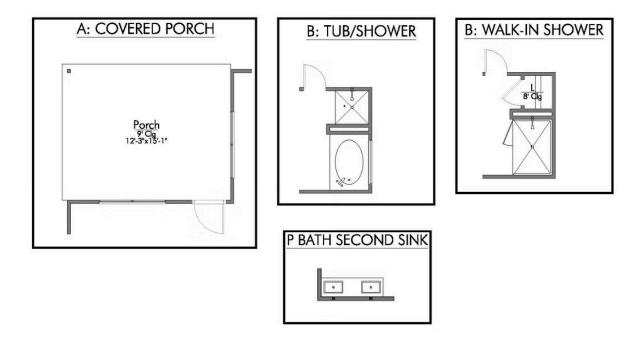

The 1613 Three Creeks Community

Some images shown may be from a previously built Stylecraft home of similar design. Actual options, colors, and selections may vary. Contact us for details!

Our most popular floor plan! This charming 3 bedroom, 2 bath home is known for its intelligent use of space and now features an even more open living area. The large kitchen granite-topped island opens up to your living room to provide a cozy flow throughout the home. Your dining room features the most charming front window you'll ever see, which is accented by your gorgeous front elevation. Featuring large walk-in closets, luxury flooring, and volume ceilings – the 1613 certainly delivers when it comes to affordable luxury.