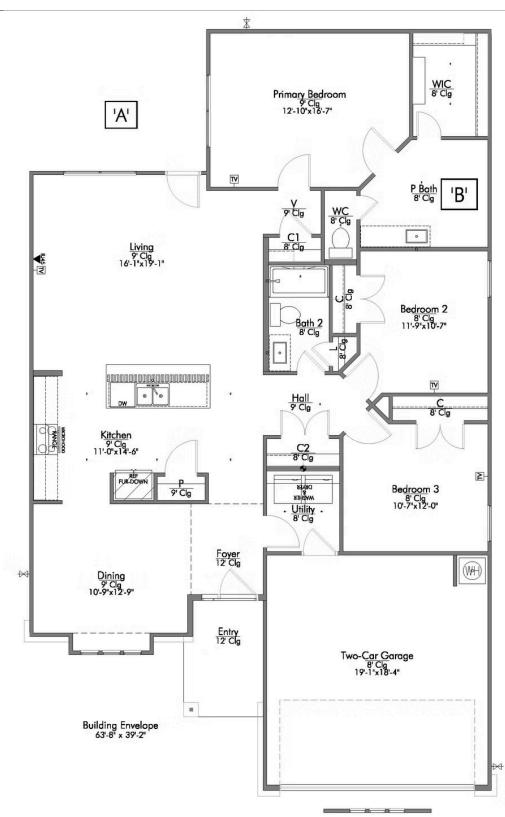

The 1613 Three Creeks Community

Some images shown may be from a previously built Stylecraft home of similar design. Actual options, colors, and selections may vary. Contact us for details!

Our most popular floor plan! This charming 3 bedroom, 2 bath home is known for its intelligent use of space and now features an even more open living area. The large kitchen granite-topped island opens up to your living room to provide a cozy flow throughout the home. Your dining room features the most charming front window you'll ever see, which is accented by your gorgeous front elevation. Featuring large walk-in closets, luxury flooring, and volume ceilings – the 1613 certainly delivers when it comes to affordable luxury.