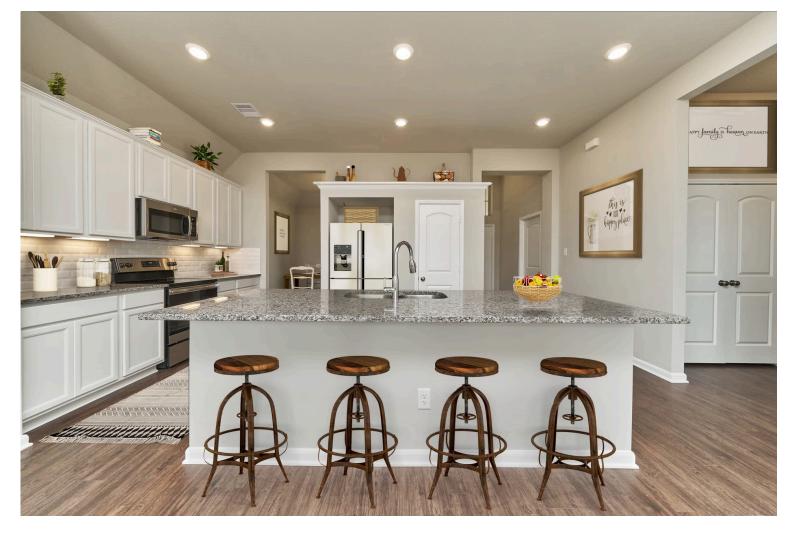

The 1613 Three Creeks Community

Some images shown may be from a previously built Stylecraft home of similar design. Actual options, colors, and selections may vary. Contact us for details!

Our most popular floor plan! This charming 3 bedroom, 2 bath home is known for its intelligent use of space and now features an even more open living area. The large kitchen granite-topped island opens up to your living room to provide a cozy flow throughout the home. Your dining room features the most charming front window you'll ever see, which is accented by your gorgeous front elevation. Featuring large walk-in closets, luxury flooring, and volume ceilings – the 1613 certainly delivers when it comes to affordable luxury.