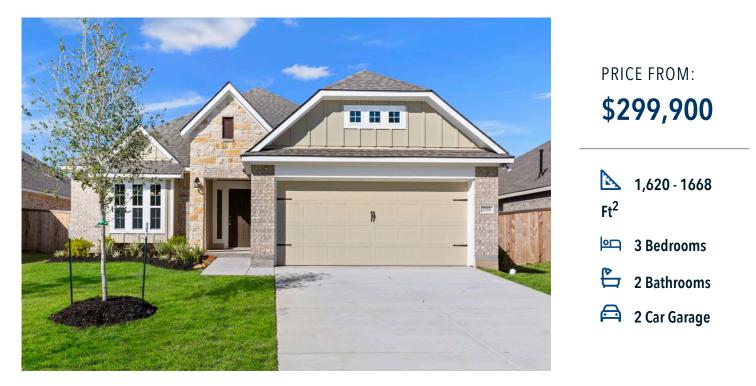

The 1613 Three Creeks Community

Some images shown may be from a previously built Stylecraft home of similar design. Actual options, colors, and selections may vary. Contact us for details!

Our most popular floor plan! This charming 3 bedroom, 2 bath home is known for its intelligent use of space and now features an even more open living area. The large kitchen granite-topped island opens up to your living room to provide a cozy flow throughout the home. Your dining room features the most charming front window you'll ever see, which is accented by your gorgeous front elevation. Featuring large walk-in closets, luxury flooring, and volume ceilings – the 1613 certainly delivers when it comes to affordable luxury.