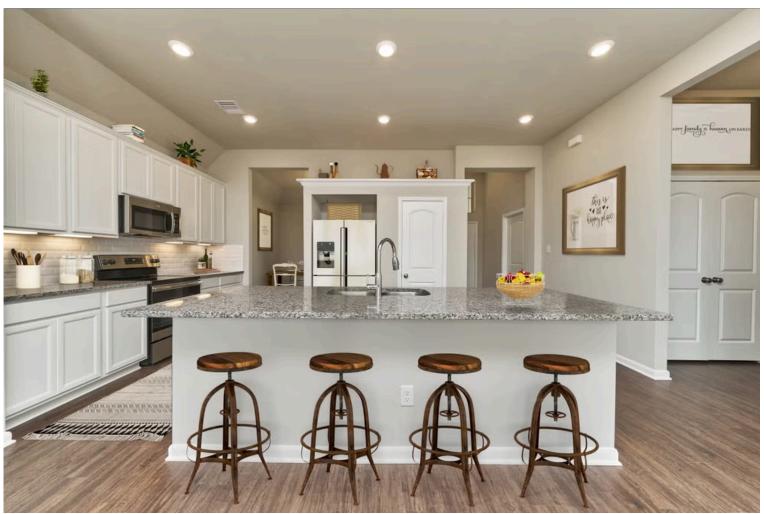

2 Car Garage

Some images shown may be from a previously built Stylecraft home of similar design. Actual options, colors, and selections may vary. Contact us for details!

Our most popular floor plan! This charming 3 bedroom, 2 bath home is known for its intelligent use of space and now features an even more open living area. The large kitchen granite-topped island opens up to your living room to provide a cozy flow throughout the home. Your dining room features the most charming front window you'll ever see, which is accented by your gorgeous front elevation. Featuring large walk-in closets, luxury flooring, and volume ceilings – the 1613 certainly delivers when it comes to affordable luxury.

Additional options included: Stainless steel appliances, a decorative tile backsplash, an upgraded front door, integral miniblinds in the rear door, additional LED recessed lighting, and an upgraded primary bathroom shower