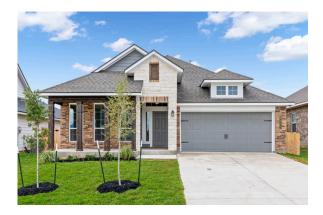

Garage

Some images shown may be from a previously built Stylecraft home of similar design. Actual options, colors, and selections may vary. Contact us for details!

If charm and elegance are what you're looking for – Welcome home! A favorite of many, the 1818 has several features that make it stand out from the rest. From the moment your eyes catch the stunning exterior, you're captivated. Interior features include dual living areas to use as you choose, a large kitchen with granite-topped island that is open through the dining and living room, stunning windows flowing with natural light, an optional study alcove, and a spacious primary suite. Stylecraft's selections round out everything that make this floor plan so special.