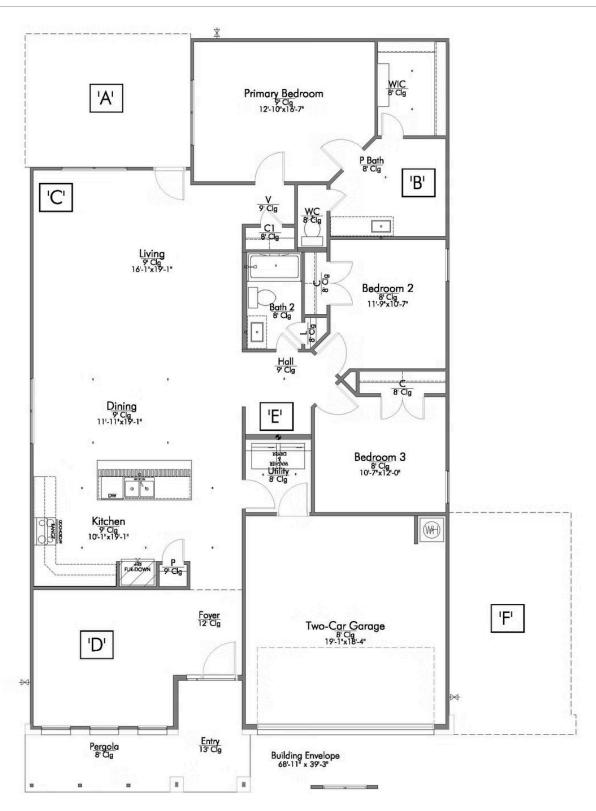

Garage

Some images shown may be from a previously built Stylecraft home of similar design. Actual options, colors, and selections may vary. Contact us for details!

If charm and elegance are what you're looking for – Welcome home! A favorite of many, the 1818 has several features that make it stand out from the rest. From the moment your eyes catch the stunning exterior, you're captivated. Interior features include dual living areas to use as you choose, a large kitchen with granite-topped island that is open through the dining and living room, stunning windows flowing with natural light, an optional study alcove, and a spacious primary suite. Stylecraft's selections round out everything that make this floor plan so special.