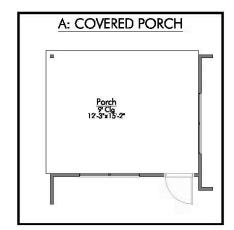

Garage

Some images shown may be from a previously built Stylecraft home of similar design. Actual options, colors, and selections may vary. Contact us for details!

If charm and elegance are what you're looking for – Welcome home! A favorite of many, the 1818 has several features that make it stand out from the rest. From the moment your eyes catch the stunning exterior, you're captivated. Interior features include dual living areas to use as you choose, a large kitchen with granite-topped island that is open through the dining and living room, stunning windows flowing with natural light, an optional study alcove, and a spacious primary suite. Stylecraft's selections round out everything that make this floor plan so special.