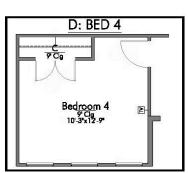

### **Three Creeks Community**

PRICE FROM:

\$318,900

1,841 - 1895

Ft<sup>2</sup>

3 - 4 Bedrooms

2 Bathrooms

2 - 3 Car

Garage

Some images shown may be from a previously built Stylecraft home of similar design. Actual options, colors, and selections may vary. Contact us for details!

If charm and elegance are what you're looking for – Welcome home! A favorite of many, the 1818 has several features that make it stand out from the rest. From the moment your eyes catch the stunning exterior, you're captivated. Interior features include dual living areas to use as you choose, a large kitchen with granite-topped island that is open through the dining and living room, stunning windows flowing with natural light, an optional study alcove, and a spacious primary suite. Stylecraft's selections round out everything that make this floor plan so special.