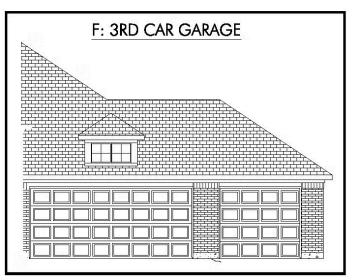

### **Three Creeks Community**

PRICE FROM:

\$318,900

1,841 - 1895

Ft<sup>2</sup>

3 - 4 Bedrooms

2 Bathrooms

2 - 3 Car

Garage

Some images shown may be from a previously built Stylecraft home of similar design. Actual options, colors, and selections may vary. Contact us for details!

If charm and elegance are what you're looking for – Welcome home! A favorite of many, the 1818 has several features that make it stand out from the rest. From the moment your eyes catch the stunning exterior, you're captivated. Interior features include dual living areas to use as you choose, a large kitchen with granite-topped island that is open through the dining and living room, stunning windows flowing with natural light, an optional study alcove, and a spacious primary suite. Stylecraft's selections round out everything that make this floor plan so special.