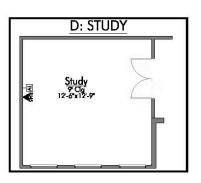

Garage

Some images shown may be from a previously built Stylecraft home of similar design. Actual options, colors, and selections may vary. Contact us for details!

If charm and elegance are what you're looking for – Welcome home! A favorite of many, the 1818 has several features that make it stand out from the rest. From the moment your eyes catch the stunning exterior, you're captivated. Interior features include dual living areas to use as you choose, a large kitchen with granite-topped island that is open through the dining and living room, stunning windows flowing with natural light, an optional study alcove, and a spacious primary suite. Stylecraft's selections round out everything that make this floor plan so special.