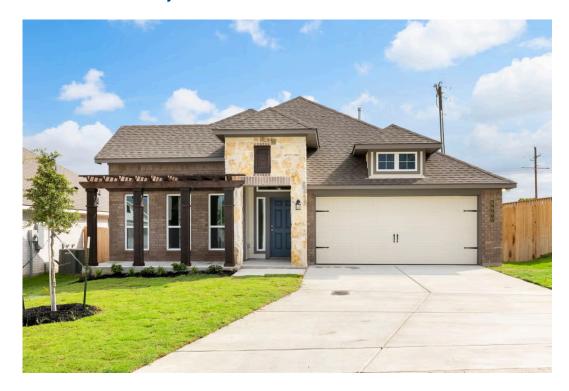

Garage

Some images shown may be from a previously built Stylecraft home of similar design. Actual options, colors, and selections may vary. Contact us for details!

If charm and elegance are what you're looking for – Welcome home! A favorite of many, the 1818 has several features that make it stand out from the rest. From the moment your eyes catch the stunning exterior, you're captivated. Interior features include dual living areas to use as you choose, a large kitchen with granite-topped island that is open through the dining and living room, stunning windows flowing with natural light, an optional study alcove, and a spacious primary suite. Stylecraft's selections round out everything that make this floor plan so special.