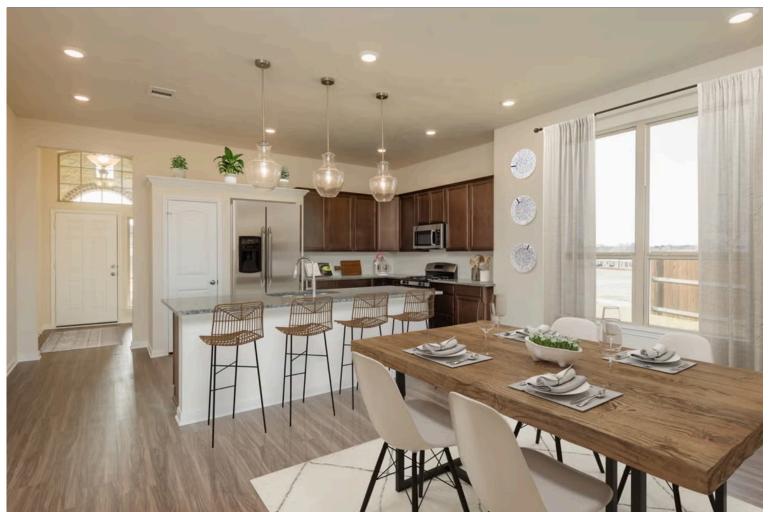

2 Bathrooms

🗎 2 Car Garage

Some images shown may be from a previously built Stylecraft home of similar design. Actual options, colors, and selections may vary. Contact us for details!

If charm and elegance are what you're looking for – Welcome home! A favorite of many, the 1818 has several features that make it stand out from the rest. From the moment your eyes catch the stunning exterior, you're captivated. Interior features include dual living areas to use as you choose, a large kitchen with granite-topped island that is open through the dining and living room, stunning windows flowing with natural light, an optional study alcove, and a spacious primary suite. Stylecraft's selections round out everything that make this floor plan so special.

Additional options included: 4-Sided brick home, a converted Life Space to a Study, stainless steel appliances, a head knocker cabinet in the secondary bathroom, a decorative tile backsplash, 2" faux wood blinds on operable windows, integral miniblinds in the rear door, additional LED recessed lighting, full yard sod, and two exterior coach lights.