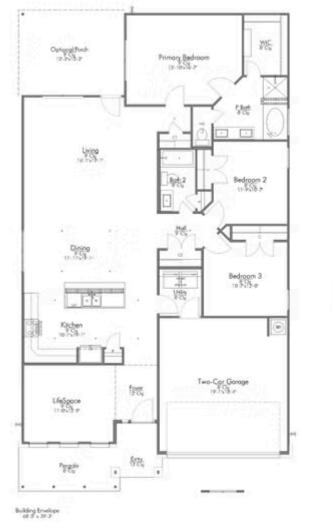

# 5072 Dickinson Loop BELTON, TX 76513

**Three Creeks Community** 

1,842 Ft<sup>2</sup>

□□ 3 Bedrooms

2 Bathrooms

2 Car Garage

# Some images shown may be from a previously built Stylecraft home of similar design. Actual options, colors, and selections may vary. Contact us for details!

If charm and elegance are what you're looking for – Welcome home! A favorite of many, the 1818 has several features that make it stand out from the rest. From the moment your eyes catch the stunning exterior, you're captivated. Interior features include dual living areas to use as you choose, a large kitchen with granite-topped island that is open through the dining and living room, stunning windows flowing with natural light, an optional study alcove, and a spacious primary suite. Stylecraft's selections round out everything that make this floor plan so special.