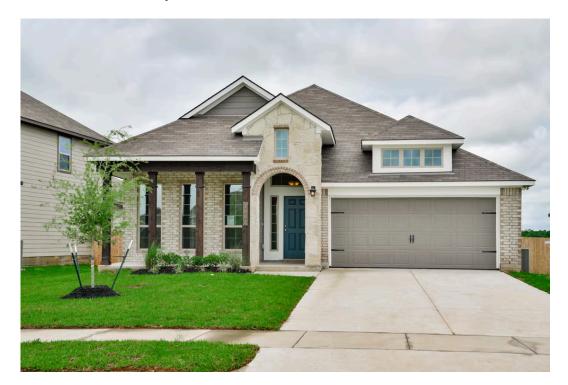

# 5072 Dickinson Loop BELTON, TX 76513

**Three Creeks Community** 

1,842 Ft<sup>2</sup>

□□ 3 Bedrooms

2 Bathrooms

2 Car Garage

# Some images shown may be from a previously built Stylecraft home of similar design. Actual options, colors, and selections may vary. Contact us for details!

If charm and elegance are what you're looking for – Welcome home! A favorite of many, the 1818 has several features that make it stand out from the rest. From the moment your eyes catch the stunning exterior, you're captivated. Interior features include dual living areas to use as you choose, a large kitchen with granite-topped island that is open through the dining and living room, stunning windows flowing with natural light, an optional study alcove, and a spacious primary suite. Stylecraft's selections round out everything that make this floor plan so special.