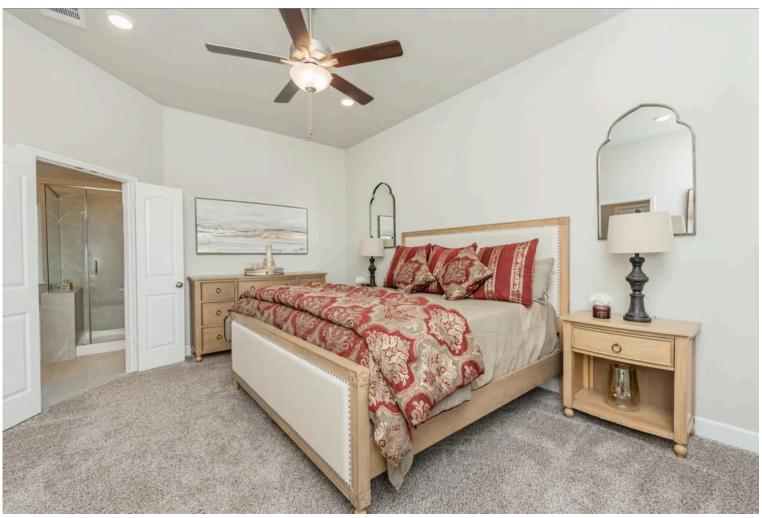

# Some images shown may be from a previously built Stylecraft home of similar design. Actual options, colors, and selections may vary. Contact us for details!

If charm and elegance are what you're looking for – Welcome home! A favorite of many, the 1818 has several features that make it stand out from the rest. From the moment your eyes catch the stunning exterior, you're captivated. Interior features include dual living areas to use as you choose, a large kitchen with granite-topped island that is open through the dining and living room, stunning windows flowing with natural light, an optional study alcove, and a spacious primary suite. Stylecraft's selections round out everything that make this floor plan so special.