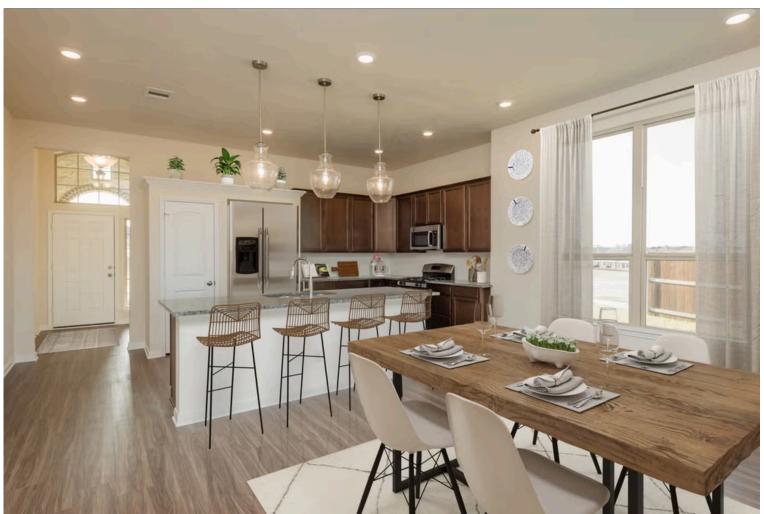

# Some images shown may be from a previously built Stylecraft home of similar design. Actual options, colors, and selections may vary. Contact us for details!

If charm and elegance are what you're looking for – Welcome home! A favorite of many, the 1818 has several features that make it stand out from the rest. From the moment your eyes catch the stunning exterior, you're captivated. Interior features include dual living areas to use as you choose, a large kitchen with granite-topped island that is open through the dining and living room, stunning windows flowing with natural light, an optional study alcove, and a spacious primary suite. Stylecraft's selections round out everything that make this floor plan so special.

Additional options included: Stainless steel appliances, additional LED recessed lighting, under cabinet lighting, exterior coach lighting, decorative tile backsplash, integral blinds for rear entry, single basin kitchen sink, additional windows in primary bedroom