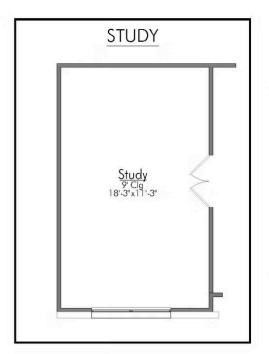

The definition of personal elegance, the 1846 is one of our most warm and welcoming floor plans. We love the newly-expanded open concept kitchen, living room, and breakfast area, and how you can choose between having a study, dining room, or 4th bedroom. The primary bedroom is incredibly spacious, with a large walk-in closet, private shower, and garden tub. With more options to personalize through our gorgeous interior and exterior selections, you'll never feel more at home.