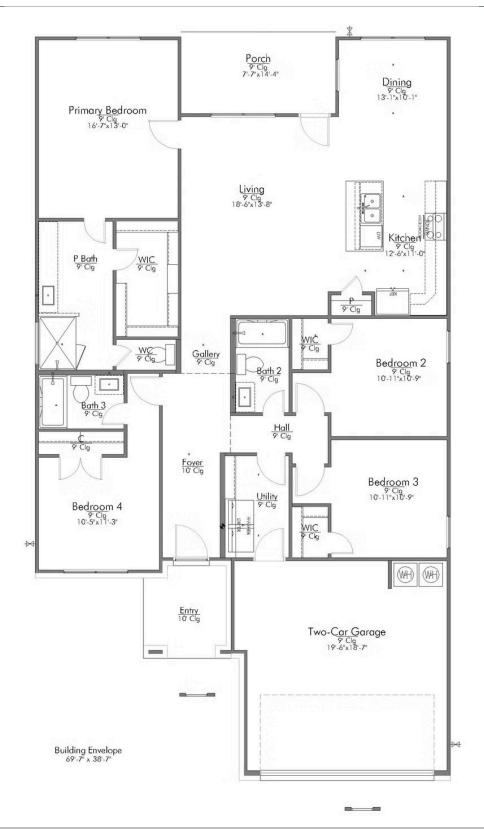

#### **Three Creeks Community**

PRICE FROM:

\$324,900

1.799 Ft<sup>2</sup>

4 Bedrooms

3 Bathrooms

2 Car Garage

Some images shown may be from a previously built Stylecraft home of similar design. Actual options, colors, and selections may vary. Contact us for details!

The definition of personal elegance, the 1846 is one of our most warm and welcoming floor plans. We love the newly-expanded open concept kitchen, living room, and breakfast area, and how you can choose between having a study, dining room, or 4th bedroom. The primary bedroom is incredibly spacious, with a large walk-in closet, private shower, and garden tub. With more options to personalize through our gorgeous interior and exterior selections, you'll never feel more at home.