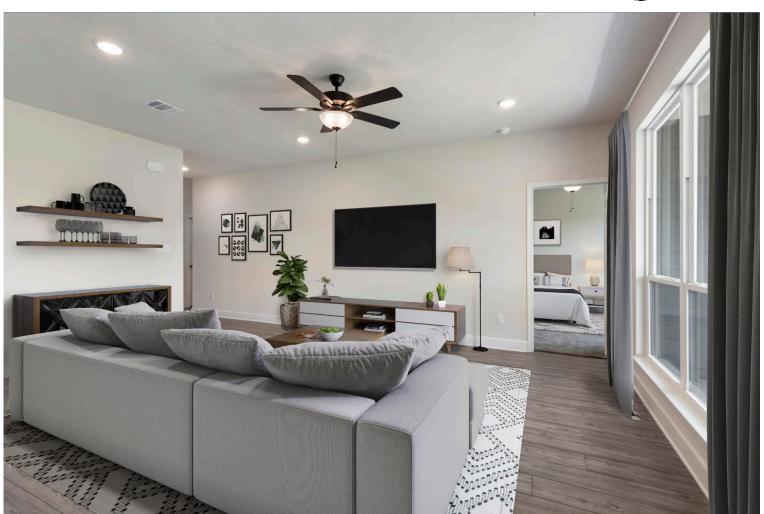

The definition of personal elegance, the 1846 is one of our most warm and welcoming floor plans. We love the newly-expanded open concept kitchen, living room, and breakfast area, and how you can choose between having a study, dining room, or 4th bedroom. The primary bedroom is incredibly spacious, with a large walk-in closet, private shower, and garden tub. With more options to personalize through our gorgeous interior and exterior selections, you'll never feel more at home.