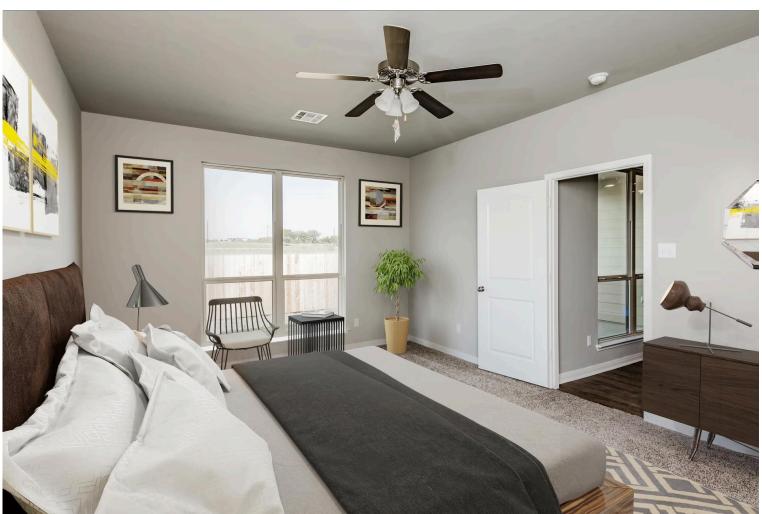

The definition of personal elegance, the 1846 is one of our most warm and welcoming floor plans. We love the newly-expanded open concept kitchen, living room, and breakfast area, and how you can choose between having a study, dining room, or 4th bedroom. The primary bedroom is incredibly spacious, with a large walk-in closet, private shower, and garden tub. With more options to personalize through our gorgeous interior and exterior selections, you'll never feel more at home.