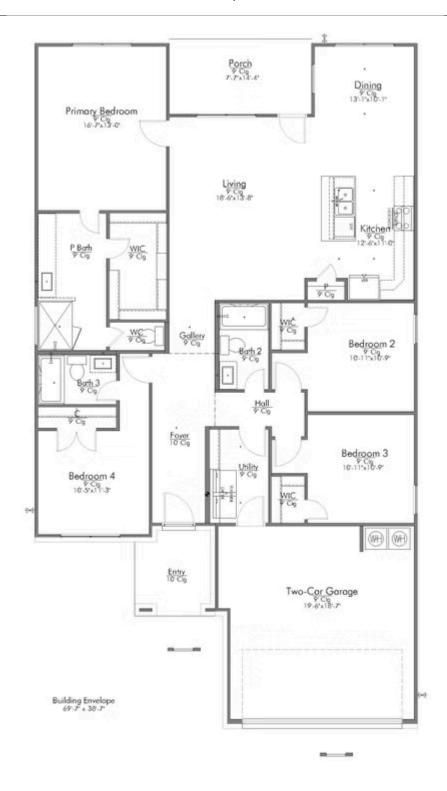

2 Car Garage

Some images shown may be from a previously built Stylecraft home of similar design. Actual options, colors, and selections may vary. Contact us for details!

The definition of personal elegance, the 1846 is one of our most warm and welcoming floor plans. We love the newly-expanded open concept kitchen, living room, and breakfast area, and how you can choose between having a study, dining room, or 4th bedroom. The primary bedroom is incredibly spacious, with a large walk-in closet, private shower, and garden tub. With more options to personalize through our gorgeous interior and exterior selections, you'll never feel more at home.

Additional options included: Stainless steel appliances, a base cabinet in the utility room, a decorative tile backsplash, 2" faux wood blinds on operable windows, integral miniblinds in the rear door, additional LED recessed lighting, two exterior coach lights, four-sided brick home, full yard sod, and a single basin kitchen sink