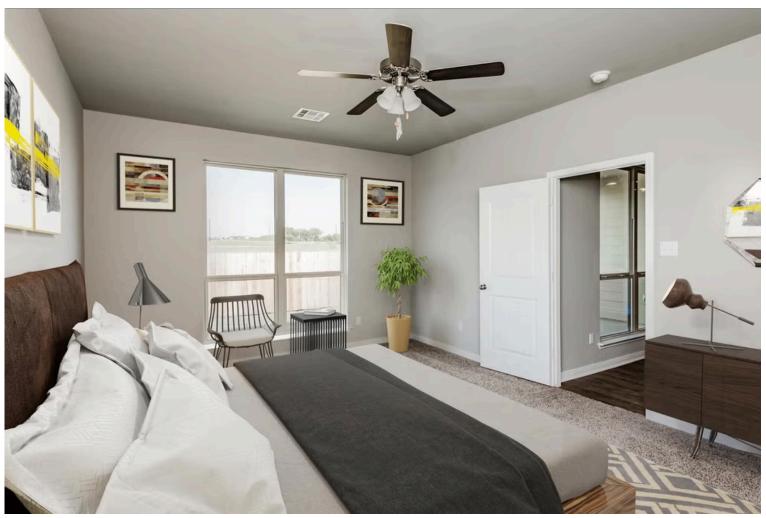

2 Car Garage

Some images shown may be from a previously built Stylecraft home of similar design. Actual options, colors, and selections may vary. Contact us for details!

The definition of personal elegance, the 1846 is one of our most warm and welcoming floor plans. We love the newly-expanded open concept kitchen, living room, and breakfast area, and how you can choose between having a study, dining room, or 4th bedroom. The primary bedroom is incredibly spacious, with a large walk-in closet, private shower, and garden tub. With more options to personalize through our gorgeous interior and exterior selections, you'll never feel more at home.

Additional options included: Stainless steel appliances, a base cabinet in the utility room, a decorative tile backsplash, 2" faux wood blinds on operable windows, integral miniblinds in the rear door, additional LED recessed lighting, two exterior coach lights, four-sided brick home, full yard sod, and a single basin kitchen sink