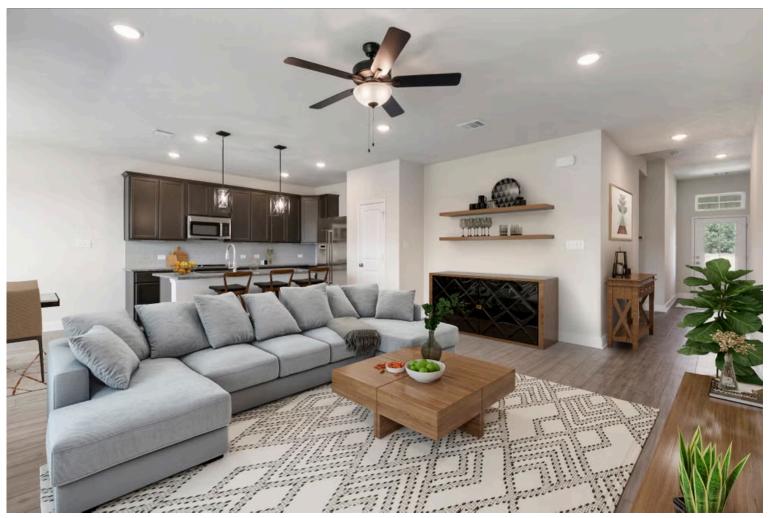

2 Car Garage

Some images shown may be from a previously built Stylecraft home of similar design. Actual options, colors, and selections may vary. Contact us for details!

The definition of personal elegance, the 1846 is one of our most warm and welcoming floor plans. We love the newly-expanded open concept kitchen, living room, and breakfast area, and how you can choose between having a study, dining room, or 4th bedroom. The primary bedroom is incredibly spacious, with a large walk-in closet, private shower, and garden tub. With more options to personalize through our gorgeous interior and exterior selections, you'll never feel more at home.

Additional options included: Stainless steel appliances, a base cabinet in the utility room, a decorative tile backsplash, 2" faux wood blinds on operable windows, integral miniblinds in the rear door, additional LED recessed lighting, two exterior coach lights, four-sided brick home, full yard sod, and a single basin kitchen sink