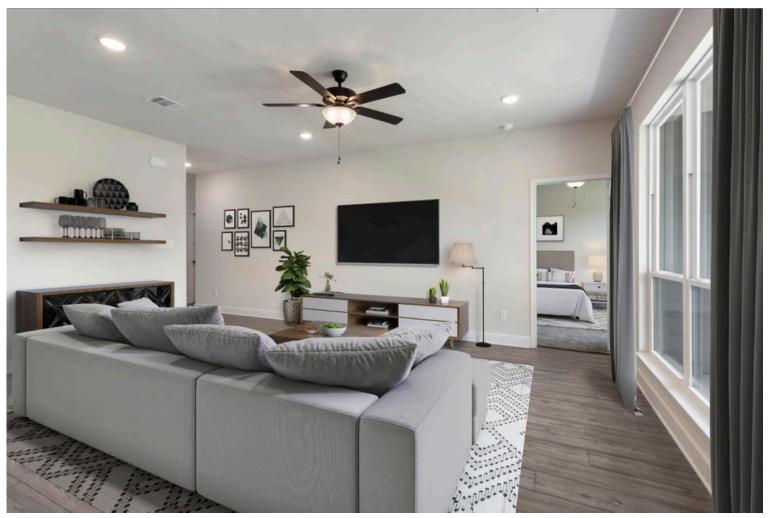

2 Car Garage

Some images shown may be from a previously built Stylecraft home of similar design. Actual options, colors, and selections may vary. Contact us for details!

The definition of personal elegance, the 1846 is one of our most warm and welcoming floor plans. We love the newly-expanded open concept kitchen, living room, and breakfast area, and how you can choose between having a study, dining room, or 4th bedroom. The primary bedroom is incredibly spacious, with a large walk-in closet, private shower, and garden tub. With more options to personalize through our gorgeous interior and exterior selections, you'll never feel more at home.

Additional options included: Stainless steel appliances, a base cabinet in the utility room, a decorative tile backsplash, 2" faux wood blinds on operable windows, integral miniblinds in the rear door, additional LED recessed lighting, two exterior coach lights, four-sided brick home, full yard sod, and a single basin kitchen sink