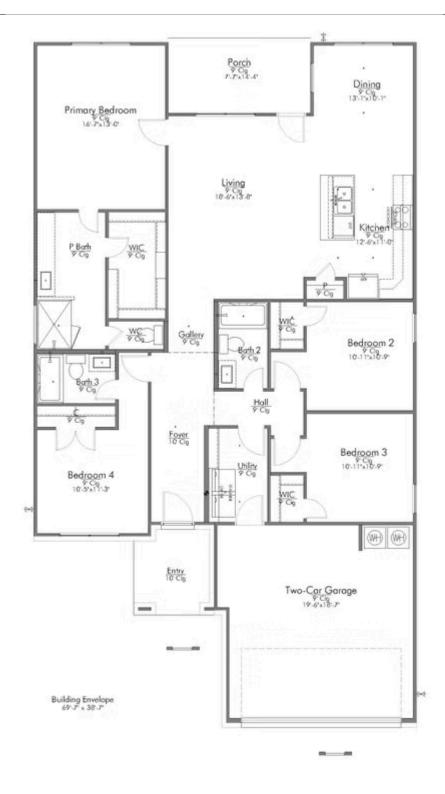

#### **Three Creeks Community**

PRICE:

<del>\$336,200</del>

\$None

1.856 Ft<sup>2</sup>

4 Bedrooms

3 Bathrooms

2 Car Garage

Some images snown may be from a previously built Stylecraft nome or similar design. Actual options, colors, and selections may vary.

Contact us for details!

The definition of personal elegance, the 1846 is one of our most warm and welcoming floor plans. We love the newly-expanded open concept kitchen, living room, and breakfast area, and how you can choose between having a study, dining room, or 4th bedroom. The primary bedroom is incredibly spacious, with a large walk-in closet, private shower, and garden tub. With more options to personalize through our gorgeous interior and exterior selections, you'll never feel more at home.

Additional options included: 4-sides brick, stainless steel appliances, a head knocker cabinet in both secondary bathrooms, a decorative tile backsplash, an upgraded front door, integral miniblinds in the rear door, additional LED recessed lighting, two exterior coach lights, and under cabinet lighting