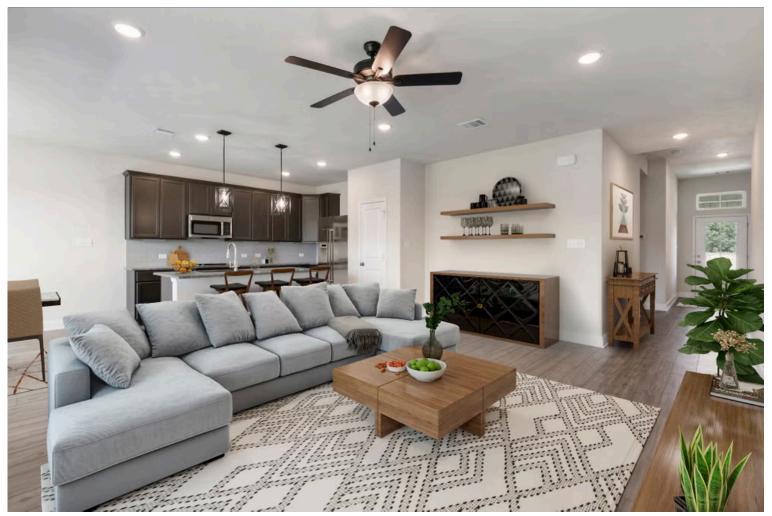

Some images snown may be from a previously built Stylecraft nome or similar design. Actual options, colors, and selections may vary.

Contact us for details!

The definition of personal elegance, the 1846 is one of our most warm and welcoming floor plans. We love the newly-expanded open concept kitchen, living room, and breakfast area, and how you can choose between having a study, dining room, or 4th bedroom. The primary bedroom is incredibly spacious, with a large walk-in closet, private shower, and garden tub. With more options to personalize through our gorgeous interior and exterior selections, you'll never feel more at home.