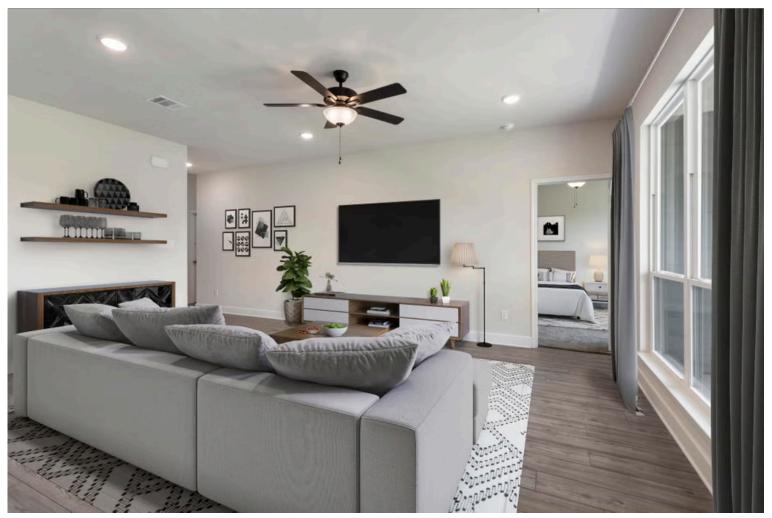

Some images snown may be from a previously built Stylecraft nome or similar design. Actual options, colors, and selections may vary.

Contact us for details!

The definition of personal elegance, the 1846 is one of our most warm and welcoming floor plans. We love the newly-expanded open concept kitchen, living room, and breakfast area, and how you can choose between having a study, dining room, or 4th bedroom. The primary bedroom is incredibly spacious, with a large walk-in closet, private shower, and garden tub. With more options to personalize through our gorgeous interior and exterior selections, you'll never feel more at home.