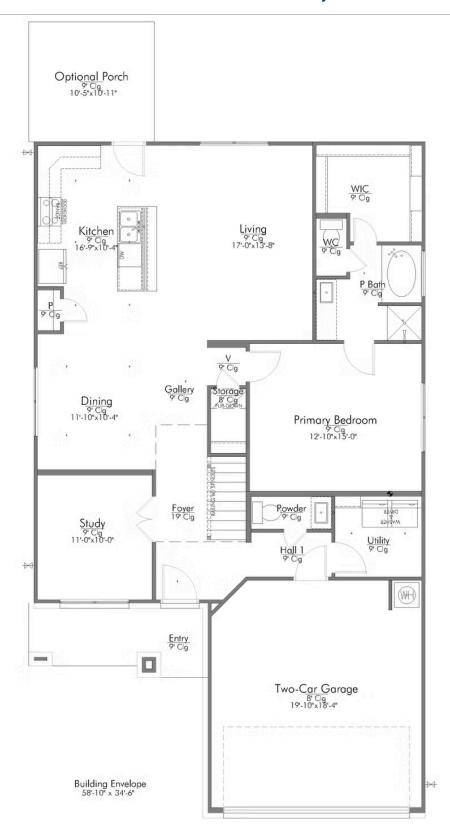

New and improved! Walk into perfection in this spacious, welcoming floor plan! With a formal study, new open kitchen layout, formal dining area, and living room that flow together seamlessly, this floor plan is sure to please those looking for the ideal family home! Our favorite feature is a little surprise that's on the second story of the home that you'll just have to see for yourself.