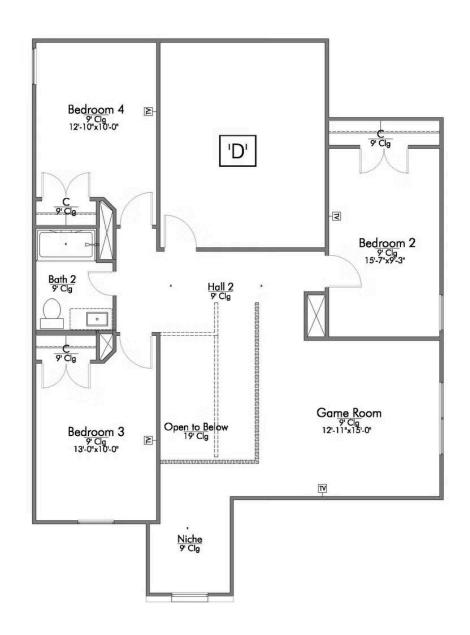

New and improved! Walk into perfection in this spacious, welcoming floor plan! With a formal study, new open kitchen layout, formal dining area, and living room that flow together seamlessly, this floor plan is sure to please those looking for the ideal family home! Our favorite feature is a little surprise that's on the second story of the home that you'll just have to see for yourself.

LOCATE:
1 EXTRA TV OUTLET

LOCATE:
1 EXTRA TV OUTLET

LOCATE:
1 EXTRA TV OUTLET