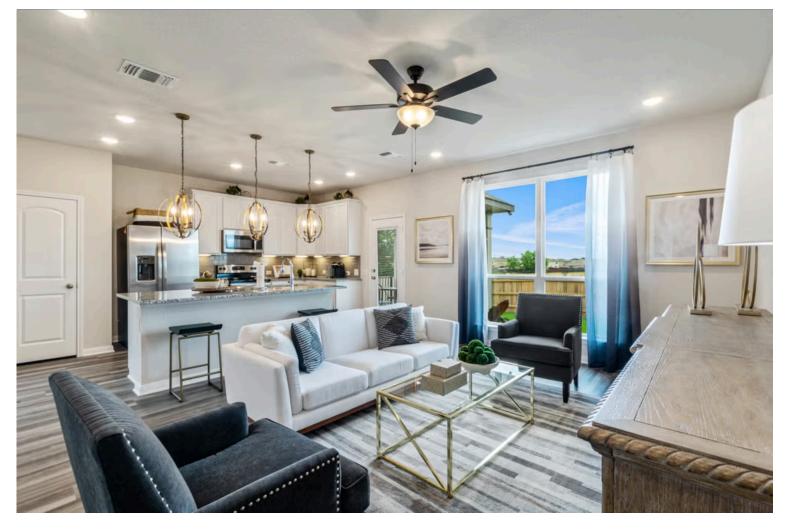

New and improved! Walk into perfection in this spacious, welcoming floor plan! With a formal study, new open kitchen layout, formal dining area, and living room that flow together seamlessly, this floor plan is sure to please those looking for the ideal family home! Our favorite feature is a little surprise that's on the second story of the home that you'll just have to see for yourself.

Additional Options Included: Stainless Steel Appliances, a Decorative Tile Backsplash, Integral Miniblinds in the Rear Door, Additional LED Recessed Lighting, Two Exterior Coach Lights, a Single Basin Kitchen Sink, and a Converted Media Room to an Additional Full Bedroom with a Full Bathroom