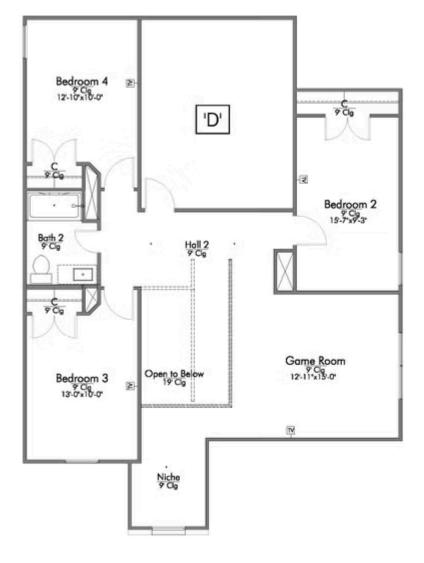

New and improved! Walk into perfection in this spacious, welcoming floor plan! With a formal study, new open kitchen layout, formal dining area, and living room that flow together seamlessly, this floor plan is sure to please those looking for the ideal family home! Our favorite feature is a little surprise that's on the second story of the home that you'll just have to see for yourself.

Additional Options Included: Stainless Steel Appliances, a Decorative Tile Backsplash, Integral Miniblinds in the Rear Door, Additional LED Recessed Lighting, Two Exterior Coach Lights, a Single Basin Kitchen Sink, and a Converted Media Room to an Additional Full Bedroom with a Full Bathroom