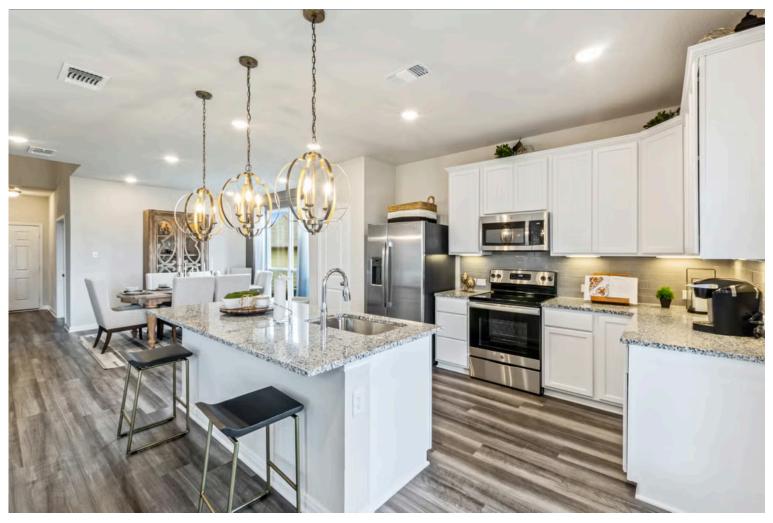

New and improved! Walk into perfection in this spacious, welcoming floor plan! With a formal study, new open kitchen layout, formal dining area, and living room that flow together seamlessly, this floor plan is sure to please those looking for the ideal family home! Our favorite feature is a little surprise that's on the second story of the home that you'll just have to see for yourself.

Additional Options Included: Stainless Steel Appliances, a Decorative Tile Backsplash, Integral Miniblinds in the Rear Door, Additional LED Recessed Lighting, Two Exterior Coach Lights, a Single Basin Kitchen Sink, and a Converted Media Room to an Additional Full Bedroom with a Full Bathroom