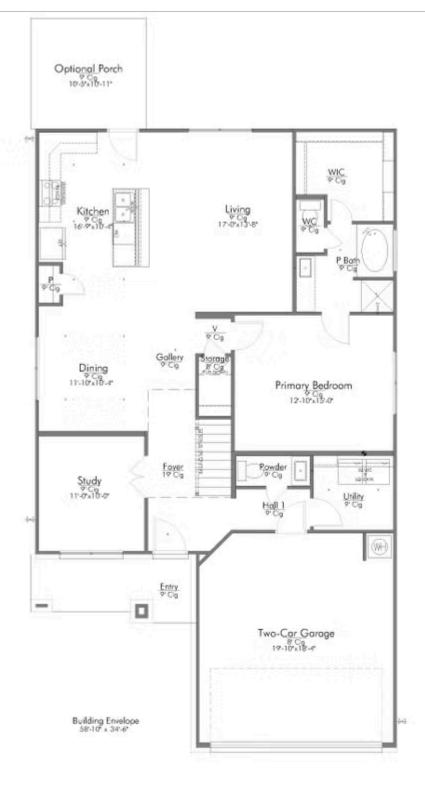

New and improved! Walk into perfection in this spacious, welcoming floor plan! With a formal study, new open kitchen layout, formal dining area, and living room that flow together seamlessly, this floor plan is sure to please those looking for the ideal family home! Our favorite feature is a little surprise that's on the second story of the home that you'll just have to see for yourself.

Additional Options Included: Stainless Steel Appliances, a Decorative Tile Backsplash, Integral Miniblinds in the Rear Door, Additional LED Recessed Lighting, Two Exterior Coach Lights, a Single Basin Kitchen Sink, and a Converted Media Room to an Additional Full Bedroom with a Full Bathroom