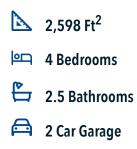

Looking to wow your visitors? You are instantly going to fall in love with this luxurious 4 bedroom, 2.5 bath home! The curb appeal of this home is to die for and the entrance to this home is truly stunning. You're immediately greeted by a grand 19-foot foyer. Once inside, you will be wowed by the spacious and thoughtful layout, a large utility room, and all of the natural light let in by the windows in the breakfast nook and living room. Also on the main floor is an oversized primary bedroom suite with a walk-in closet that dreams are made of. Upstairs, you will find spacious secondary bedrooms and a loft that your family will love.