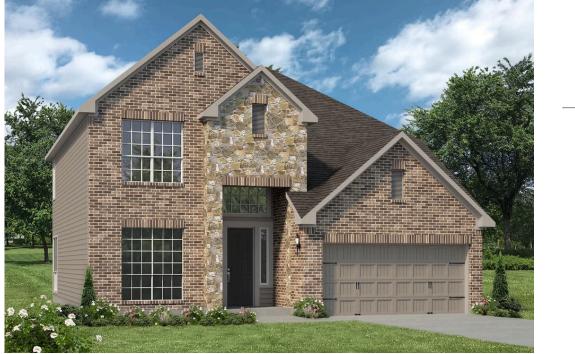

## Some images shown may be from a previously built Stylecraft home of similar design. Actual options, colors, and selections may vary. Contact us for details!

Looking to wow your visitors? You are instantly going to fall in love with this luxurious 4 bedroom, 2.5 bath home! The curb appeal of this home is to die for and the entrance to this home is truly stunning. Welcomed by an 8-foot door, you're immediately greeted by a grand 18-foot foyer. Once inside, you will be wowed by the spacious and thoughtful layout, a large utility room, and all of the natural light let in by the windows in the breakfast nook and living room. Also on the main floor is an oversized primary bedroom suite with a walk-in closet that dreams are made of. Upstairs, you will find spacious secondary bedrooms and a loft that your family will love.